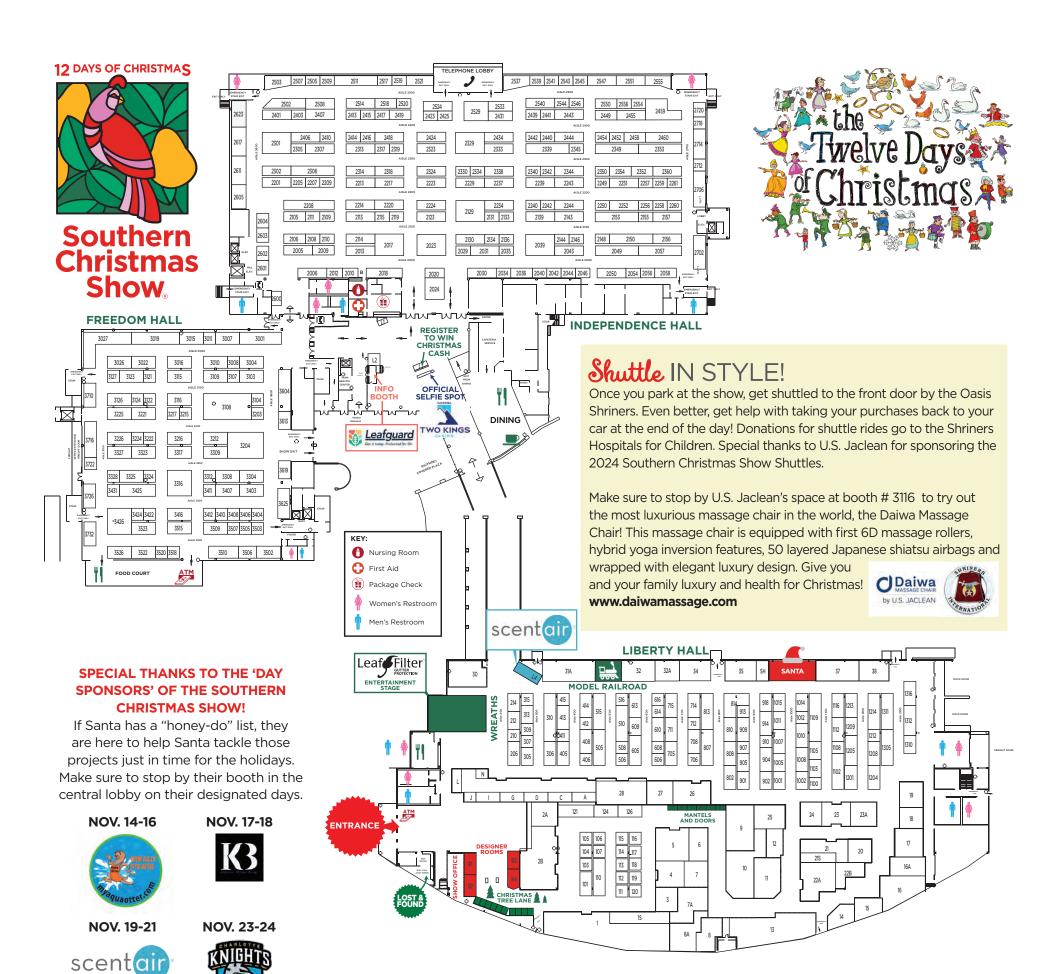

#### **NEED HELP WHILE YOU SHOP THE SHOW?**

Stop by the Leafguard Information Desk in the Central Lobby anytime for help with any questions during the show!

The Information Desk is proudly sponsored by Leafguard, the original one-piece gutter system! For over 25 years, Leafguard's patented seamless design has revolutionized the gutter industry, making it the most trusted gutter protection in America. With Leafguard, you can Get It and Forget It, as it eliminates worries about clogs, gaps, and leaks. Its durable and customized one-piece system ensures unparalleled debris and weather protection for your home. Thanks to Leafguard's support, we can provide you with information and assistance in the Central Lobby at the Southern Christmas Show.

#### PACKAGE CHECK

If you're the type of person who likes to shop until you drop but don't want to lug around heavy packages, there's an easy solution! Check your purchases

at our Package Check located in the Central Lobby. This free service is provided by the Charlotte Regional Fire Foundation, but donations are welcome, as they provide assistance and support to members of The Charlotte Fire Department and Mecklenburg County departments and their families.

# SELFIE SPOT/Christmas Cash

Get ready to unwrap the magic of the holiday season like never before with Catawba Two Kings Casino.

Christmas Cash: Catawba Two Kings Casino

will be giving out \$25 Visa® gift cards at the top of every hour throughout the show. Register at the official Selfie Spot now for your chance to win.

Selfie Wonderland: Don't forget to strike a pose at our official Selfie Spot located at the bottom of the ramp in the Central Lobby! Capture the magic of the moment and share your festive selfies with the world.

#### HANG MISTLETOE WHERE IT WON'T BE MISSED

It's only natural to want to capture the sweet memories you make at the Southern Christmas Show! Beyond taking photos at the show's enchanting entrance, be sure to visit the Central Lobby's Selfie Spot sponsored by Catawba Two Kings Casino. After you fend off the paparazzi, register to win Christmas Cash to use at the show. Catawba Two Kings Casino will also be giving away \$25 Visa gift cards at the top of every hour. At the start of the show, you'll be whisked toward the alluring scent of pine as you stroll down Christmas Tree Lane. This scenic exhibit displays freshly cut trees delivered straight from the Blue Ridge Mountains of North Carolina! Each tree is inspired by the 12 Days of Christmas theme and is thoughtfully decorated by an exhibitor at the show. Gain inspiration for your own home as you contemplate decorating your tree with partridges, French hens, drummer boys, dancing ladies and golden rings. The show also hosts a lovely décor competition sponsored by Universal Windows Direct featuring Christmas Tree Lane, as well as stunning mantels, front doors and wreaths that contain design elements from the classic carol.