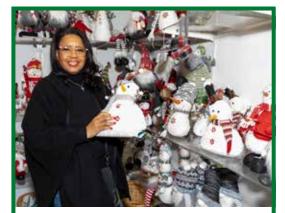

### **BRING THE WONDER OF CHRISTMAS HOME**

Part of the delight of attending the Southern Christmas Show is weaving through its long lanes of vendor booths and exploring what's for sale. There are so many holiday treasures to find! More than 400 vendors from across the country are selling their goods and displaying their handiwork this year. Uncover eye-catching artwork, sparkling jewelry, clothes and blankets worth snuggling up in, delicate ornaments, artisan soaps. Christmas tree decorations and a wide assortment of entertaining children's toys, books and gifts, just to name a few. At some booths, the artists will craft something right before your eyes. In fact, more than one-third of the gifts sold at the show are one-ofa-kind handmade items. You can find the ideal holiday present for everyone on your list, and don't forget to treat yourself to a special gift as well!