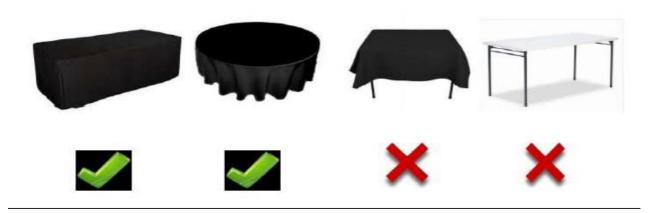

## What is Table Skirting?

It is mandatory that all tables are properly skirted. Skirting must go from the edge of the table to the floor on all four sides. All skirting must be pressed and neat. Use of plastic tablecloths, sheets, shower curtains or any type of "makeshift" tablecloths is not permitted. We strictly enforce this and will skirt all incorrectly skirted tables at the Vendor's expense