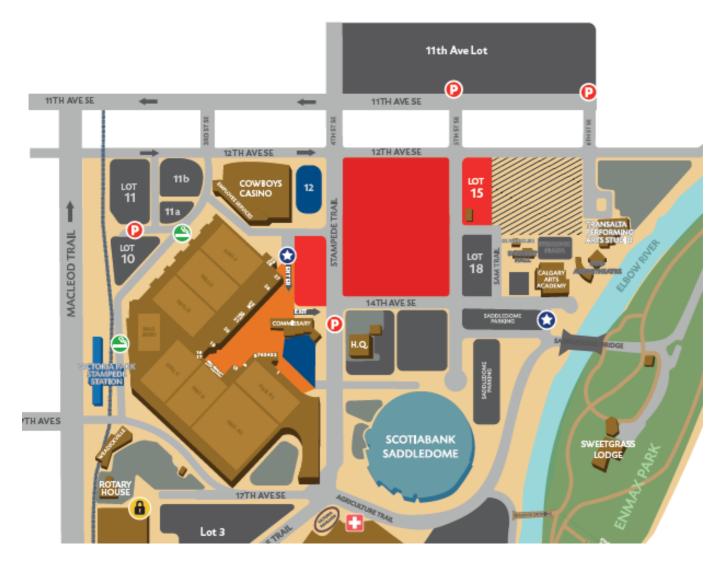

# A STAGED MOVE IN APPROACH IS IN FULL EFFECT THROUGH THE BMO CENTRE LOGISTICS MANAGEMENT SYSTEM, VOYAGE CONTROL

- You must book your specific time within your available booking date(s) in order to gain access to the BMO Loading Apron. The BMO Loading Apron is defined in ORANGE on the map. If you do not need access to the BMO Loading Apron and can walk your items in from your parked vehicle then you do not need to complete a booking. Please note parking rates may apply
- If you have third party contractors, delivery companies and/or display houses working on your behalf for move-in, they must be scheduled through this process
- Once your vehicle is unloaded it must be removed from the BMO Loading Apron, booth set-up time is not included in Voyage Control bookings. Vehicles that overstay the allocated time and ignore warnings are at risk of ticketing/towing at the driver's expense as per BMO Centre policy
- Any vehicle arriving without a booking will be subject to delays and may not be granted access due to capacity restrictions
- Vehicles that overstay the allocated time and ignore warnings are at risk of ticketing/towing at the driver's expense as per BMO Centre policy
- Any Exhibitor that requires a different move-in window than the one assigned below must contact the appropriate Exhibitor contact from below:
  - o Companies A to K: Ashburn Morgan | Ashburn M@mpeshows.com | 587.323.6113
  - o Companies L to Z: Alex Black | AlexB@mpeshows.com | 587.323.6101

## **FINDING YOUR WAY**

BMO CENTRE 20 ROUNDUP WAY SE CALGARY AB, T2G 2W1