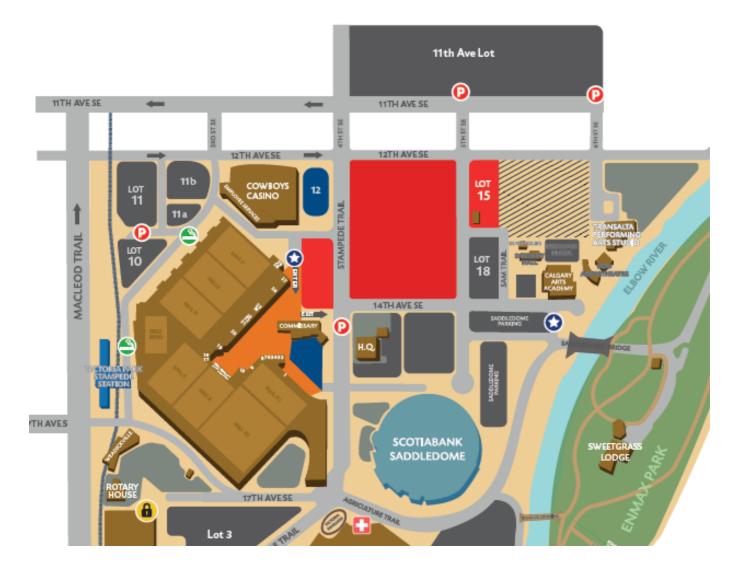

## **MOVE IN INFORMATION**

- You must book your specific time within your available booking date(s) in order to gain access to the BMO Loading Apron. The BMO Loading Apron is defined in ORANGE on the map. If you do not need access to the BMO Loading Apron and can walk your items in from your parked vehicle then you do not need to complete a booking. Please note parking rates may apply
- If you have third party contractors, delivery companies and/or display houses working on your behalf for move-in, they must be scheduled through this process
- Once your vehicle is unloaded it must be removed from the BMO Loading Apron, booth set-up time is not included in Voyage Control bookings. Vehicles that overstay the allocated time and ignore warnings are at risk of ticketing/towing at the driver's expense as per BMO Centre policy
- Any vehicle arriving without a booking will be subject to delays and may not be granted access due to capacity restrictions
- Vehicles that overstay the allocated time and ignore warnings are at risk of ticketing/towing at the driver's expense as per BMO Centre policy
- Any Exhibitor that requires a different move-in window than the one assigned below must contact the appropriate Exhibitor contact from below:
  - o Companies A to K: Ashburn Morgan | Ashburn M@mpeshows.com | 587.323.6113
  - o Companies L to Z: Alex Black | AlexB@mpeshows.com | 587.323.6101

## **FINDING YOUR WAY**

BMO CENTRE 20 ROUNDUP WAY SE CALGARY AB, T2G 2W1