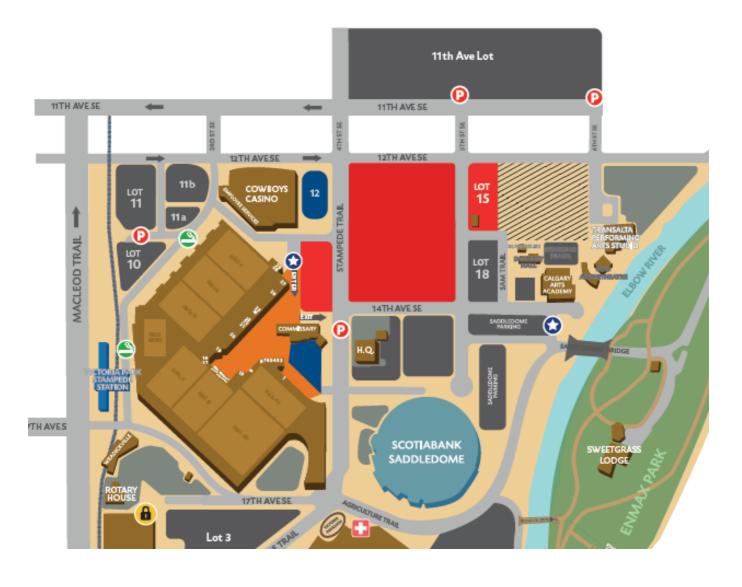

#### A STAGED MOVE IN APPROACH IS IN FULL EFFECT THROUGH THE BMO CENTRE LOGISTICS MANAGEMENT SYSTEM, VOYAGE CONTROL

- You must book your specific time within your available booking date(s) in order to gain access to the BMO Loading Apron. The BMO Loading Apron is defined in ORANGE on the map. If you do not need access to the BMO Loading Apron and can walk your items in from your parked vehicle then you do not need to complete a booking. Please note parking rates may apply
- If you have third party contractors, delivery companies and/or display houses working on your behalf for move-in, they must be scheduled through this process
- Once your vehicle is unloaded it must be removed from the BMO Loading Apron, booth set-up time is not included in Voyage Control bookings. Vehicles that overstay the allocated time and ignore warnings are at risk of ticketing/towing at the driver's expense as per BMO Centre policy
- Any vehicle arriving without a booking will be subject to delays and may not be granted access due to capacity restrictions
- Vehicles that overstay the allocated time and ignore warnings are at risk of ticketing/towing at the driver's expense as per BMO Centre policy
- Any Exhibitor that requires a different move-in window than the one assigned below must contact the appropriate Exhibitor contact from below:
  - o Companies A to K: Ashburn Morgan | Ashburn M@mpeshows.com | 587.323.6113
  - o Companies L to Z: Alex Black | <u>AlexB@mpeshows.com</u> | 587.323.6101

## **FINDING YOUR WAY**

BMO CENTRE 20 ROUNDUP WAY SE CALGARY AB, T2G 2W1