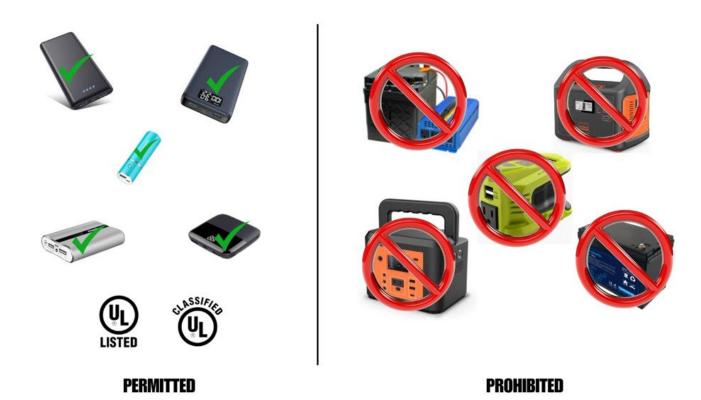

- BPEO is intended to power a small electronic device (like a tablet or cell phone).
- BPEO is UL listed or Classified UL
- BPEO cannot accept a two or more-pronged plug

Show management is responsible for enforcing this policy. Refer to the images below for examples of permitted and prohibited equipment at the venue.