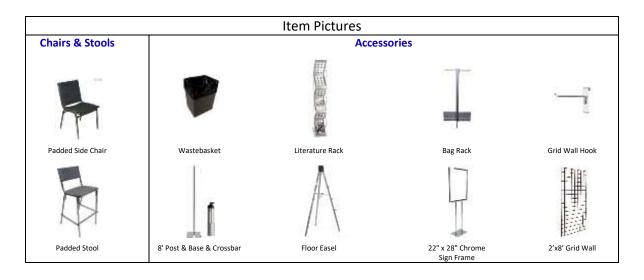

## 2025 Buffalo Home Show

Buffalo Convention Center March 7-9 & March 14-16, 2025

| act:                          |                 |                      |                  | Phone No.:   |
|-------------------------------|-----------------|----------------------|------------------|--------------|
| Chairs & Stools (Grey Fabric) |                 |                      |                  |              |
| Item Description              | Pre-Order Price | Standard Order Price | Quantity         | <u>Tota</u>  |
| Padded Side Chair             | \$39.10         | \$46.00              |                  | _            |
| Padded Stool                  | \$48.88         | \$57.50              |                  |              |
|                               |                 | Chair                | s & Stools Subto | tal:         |
| Accessories                   |                 |                      |                  |              |
| Item Description              | Pre-Order Price | Standard Order Price | Quantity         | <u>Total</u> |
| Wastebasket                   | \$13.60         | \$16.00              |                  |              |
| Literature Rack: 6 s lot      | \$73.31         | \$86.25              | _                |              |
| Bag Rack                      | \$33.15         | \$39.00              |                  |              |
| 8' Post & Base                | \$16.58         | \$19.50              | _                |              |
| Crossbar                      | \$8.50          | \$10.00              |                  |              |
| Floor Easel                   | \$21.68         | \$25.50              | _                |              |
| 22" x 28" Sign Frame          | \$33.58         | \$39.50              |                  |              |
| 2' x 8" Grid Wall             | \$17.00         | \$20.00              |                  |              |
| Grid Wall Hook                | \$1.00          | \$1.00               |                  |              |