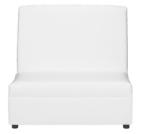

### Standard Booth Rental

CHOOSE YOUR RENTAL MODEL:

### DEADLINE FOR DISCOUNT RATES (as priced below):

DEADLINE for prices below + 15%: Up to 7 days after Deadline

DEADLINE for prices below + 35%: From the 8th - 14 days after Deadline

DEADLINE for prices below + 50%: From the 15th - 21 days after Deadline

**Deadline: 2/03/25** 

\$2,520 - includes full-wall lighted banner graphic

header, and storage/display cabinet

\$3,875- includes 3 lighted graphic panels, graphic header, storage/display cabinet with graphic, and side rails

\$4,985 - includes full-wall lighted banner graphic

2 display counters with graphics, and reception storage/display counter with graphic

\$7,654 - includes 6 lighted graphic panels, graphic header, 2 storage/display cabinets with graphics, and side rails

\$3,945 - includes full-wall lighted banner graphic \$17,750 - includes 16' high lighted Tower, 1 storage cabinet, 42" high pedestal table, 4 padded stools

In-line Models include standard carpet (choice of 4 colors); 20'x20' Models include custom carpet (choice of 6 colors). All models include daily carpet cleaning, delivery to show site, drayage (material handling) from loading dock to your booth space, and installation/dismantle labor. All Models include your choice of black, white, or gray for your blank (non-graphic) panels.