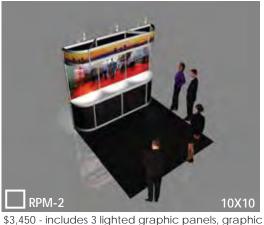

### Standard Booth Rental

CHOOSE YOUR RENTAL MODEL:

### DEADLINE FOR DISCOUNT RATES (as priced below):

DEADLINE for prices below + 15%: Up to 7 days after Deadline

DEADLINE for prices below + 35%: From the 8th - 14 days after Deadline

DEADLINE for prices below + 50%: From the 15th - 21 days after Deadline

**Deadline: 2/03/25** 

\$2,520 - includes full-wall lighted banner graphic

header, and storage/display cabinet

\$3,875- includes 3 lighted graphic panels, graphic header, storage/display cabinet with graphic, and side rails