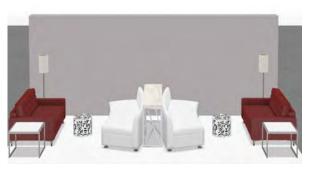

### Standard Booth Rental

CHOOSE YOUR RENTAL MODEL:

### DEADLINE FOR DISCOUNT RATES (as priced below):

DEADLINE for prices below + 15%: Up to 7 days after Deadline

DEADLINE for prices below + 35%: From the 8th - 14 days after Deadline

DEADLINE for prices below + 50%: From the 15th - 21 days after Deadline

**Deadline: 2/03/25** 

\$2,520 - includes full-wall lighted banner graphic

header, and storage/display cabinet

\$3,875- includes 3 lighted graphic panels, graphic header, storage/display cabinet with graphic, and side rails

\$4,985 - includes full-wall lighted banner graphic

2 display counters with graphics, and reception storage/display counter with graphic

\$7,654 - includes 6 lighted graphic panels, graphic header, 2 storage/display cabinets with graphics, and side rails

\$3,945 - includes full-wall lighted banner graphic \$17,750 - includes 16' high lighted Tower, 1 storage cabinet, 42" high pedestal table, 4 padded stools

In-line Models include standard carpet (choice of 4 colors); 20'x20' Models include custom carpet (choice of 6 colors). All models include daily carpet cleaning, delivery to show site, drayage (material handling) from loading dock to your booth space, and installation/dismantle labor. All Models include your choice of black, white, or gray for your blank (non-graphic) panels.