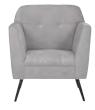

### **Booth Accessories Order Form**

|     | ВООТН А             | CCESSO          | ORIES            |        |
|-----|---------------------|-----------------|------------------|--------|
| Qty | Description         | Advance<br>Rate | Standard<br>Rate | Amount |
|     | Side Chair          | \$ 94.12        | \$ 117.65        | \$     |
|     | Padded Stool        | \$ 122.33       | \$ 152.91        | \$     |
|     | Wastebasket         | \$ 29.30        | \$ 36.63         | \$     |
|     | Floor Easel         | \$ 52.87        | \$ 66.09         | \$     |
|     | Sign Holder         | \$ 96.80        | \$ 121.00        | \$     |
|     | Waterfall Rack      | \$ 105.54       | \$ 131.93        | \$     |
|     | Z Rack              | \$105.54        | \$ 131.93        |        |
|     | Bag Rack            | \$ 213.36       | \$ 266.70        | \$     |
|     | Literature Rack     | \$ 296.99       | \$ 371.24        | \$     |
|     | 8' Upright and base | \$ 28.27        | \$ 35.34         | \$     |
|     | Crossbar            | \$ 18.94        | \$ 23.68         | \$     |
|     |                     |                 | Sub-Total        | \$     |
|     | 7.5                 | 5% State S      | ales Tax         | \$     |
|     |                     |                 |                  |        |