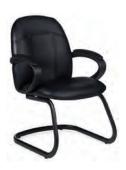

### **Booth Accessories Order Form**

|     | ВООТН А             | CCESSO          | ORIES            |        |
|-----|---------------------|-----------------|------------------|--------|
| Qty | Description         | Advance<br>Rate | Standard<br>Rate | Amount |
|     | Side Chair          | \$ 94.12        | \$ 117.65        | \$     |
|     | Padded Stool        | \$ 122.33       | \$ 152.91        | \$     |
|     | Wastebasket         | \$ 29.30        | \$ 36.63         | \$     |
|     | Floor Easel         | \$ 52.87        | \$ 66.09         | \$     |
|     | Sign Holder         | \$ 96.80        | \$ 121.00        | \$     |
|     | Waterfall Rack      | \$ 105.54       | \$ 131.93        | \$     |
|     | Z Rack              | \$105.54        | \$ 131.93        |        |
|     | Bag Rack            | \$ 213.36       | \$ 266.70        | \$     |
|     | Literature Rack     | \$ 296.99       | \$ 371.24        | \$     |
|     | 8' Upright and base | \$ 28.27        | \$ 35.34         | \$     |
|     | Crossbar            | \$ 18.94        | \$ 23.68         | \$     |
|     |                     |                 | Sub-Total        | \$     |
|     | 7.5                 | 5% State S      | ales Tax         | \$     |
|     |                     |                 |                  |        |