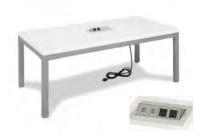

**CUBE OTTOMANS**













#### **Rubix Cube Ottomans**

Cromwell Lime Grape Mango

Cherry Lemon

18"Square x 18"H



# **Blanc Cube Ottoman**

Bright White Leather 17"Square x 17"H



## **Metro Cube Ottoman**

Black Leather 18"Square x 18"H

# CHARGED E



## Essentials Turning Bed - Charged

White Leather 96"W x 48"D x 25"H

\*White slip cover available for black charging unit.

\*Maximum of 1 bed per power source.



# **Boca Corner - Charged**

Bright White Leather 27"Square x 30"H

\*Maximum of 4 daisy linked together per power source.



## **Boca Chair - Charged**

Bright White Leather 22"W x 27"D x 30"H

\*Maximum of 4 daisy linked together per power source.



#### **Aspen Bar Table - Charged**

White/Brushed Steel 72"W x 26"D x 42"H

\*Maximum of 1 table per power source.



## Aspen Cocktail Table -Charged

White/Brushed Steel 48"W x 24"D x 18"H

\*Maximum of 1 table per power source.



# White Conference Table - Charged

White 96"W x 43"D x 30"H

\*Maximum of 1 table per power source.



# Patrice Table Chair - Charged

Bright White Leather 28"W x 31"D x 31"H

\*Maximum of 6 daisy linked together per power source.



## **Lincoln Bench - Charged**

Bright White Leather 59"W x 39"D x 17"H

\*Maximum of 3 daisy linked together per power source.

G

# **OCCASIONAL TABLES**



#### **Aria Tables - Red**

End Table Red/Brushed Steel 24"W x 20"D x 22"H Cocktail Table Red/Brushed Steel 44"W x 20"D x 18"H



#### **Aria Tables - Green**

End Table Green/Brushed Steel 24"W x 20"D x 22"H Cocktail Table Green/Brushed Steel 44"W x 20"D x 18"H



#### **Aria Tables -