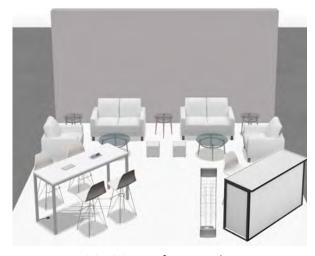

### Standard Booth Rental

CHOOSE YOUR RENTAL MODEL:

### DEADLINE FOR DISCOUNT RATES (as priced below):

DEADLINE for prices below + 15%: Up to 7 days after Deadline

DEADLINE for prices below + 35%: From the 8th - 14 days after Deadline

DEADLINE for prices below + 50%: From the 15th - 21 days after Deadline

**Deadline: 2/03/25** 

\$2,520 - includes full-wall lighted banner graphic

header, and storage/display cabinet

\$3,875- includes 3 lighted graphic panels, graphic header, storage/display cabinet with graphic, and side rails

\$4,985 - includes full-wall lighted banner graphic

2 display counters with graphics, and reception storage/display counter with graphic

\$7,654 - includes 6 lighted graphic panels, graphic header, 2 storage/display cabinets with graphics, and side rails

\$3,945 - includes full-wall lighted banner graphic \$17,750 - includes 16' high lighted Tower, 1 storage cabinet, 42" high pedestal table, 4 padded stools

In-line Models include standard carpet (choice of 4 colors); 20'x20' Models include custom carpet (choice of 6 colors). All models include daily carpet cleaning, delivery to show site, drayage (material handling) from loading dock to your booth space, and installation/dismantle labor. All Models include your choice of black, white, or gray for your blank (non-graphic) panels.