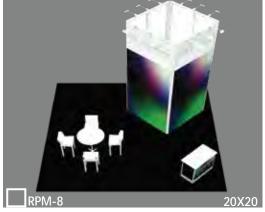

**Deadline: 2/03/25** 

\$2,520 - includes full-wall lighted banner graphic

header, and storage/display cabinet

\$3,875- includes 3 lighted graphic panels, graphic header, storage/display cabinet with graphic, and side rails

\$4,985 - includes full-wall lighted banner graphic

2 display counters with graphics, and reception storage/display counter with graphic

\$7,654 - includes 6 lighted graphic panels, graphic header, 2 storage/display cabinets with graphics, and side rails

\$3,945 - includes full-wall lighted banner graphic \$17,750 - includes 16' high lighted Tower, 1 storage cabinet, 42" high pedestal table, 4 padded stools

In-line Models include standard carpet (choice of 4 colors); 20'x20' Models include custom carpet (choice of 6 colors). All models include daily carpet cleaning, delivery to show site, drayage (material handling) from loading dock to your booth space, and installation/dismantle labor. All Models include your choice of black, white, or gray for your blank (non-graphic) panels.