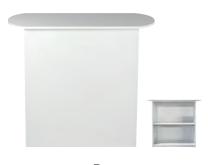

### Standard Booth Rental

CHOOSE YOUR RENTAL MODEL:

\$3,945 - includes full-wall lighted banner graphic \$17,750 - includes 16' high lighted Tower, 1 storage cabinet, 42" high pedestal table, 4 padded stools

In-line Models include standard carpet (choice of 4 colors); 20'x20' Models include custom carpet (choice of 6 colors). All models include daily carpet cleaning, delivery to show site, drayage (material handling) from loading dock to your booth space, and installation/dismantle labor. All Models include your choice of black, white, or gray for your blank (non-graphic) panels.