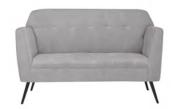

### **Booth Accessories Order Form**

|     | ВООТН А             | CCESSO          | ORIES            |        |
|-----|---------------------|-----------------|------------------|--------|
| Qty | Description         | Advance<br>Rate | Standard<br>Rate | Amount |
|     | Side Chair          | \$ 94.12        | \$ 117.65        | \$     |
|     | Padded Stool        | \$ 122.33       | \$ 152.91        | \$     |
|     | Wastebasket         | \$ 29.30        | \$ 36.63         | \$     |
|     | Floor Easel         | \$ 52.87        | \$ 66.09         | \$     |
|     | Sign Holder         | \$ 96.80        | \$ 121.00        | \$     |
|     | Waterfall Rack      | \$ 105.54       | \$ 131.93        | \$     |
|     | Z Rack              | \$105.54        | \$ 131.93        |        |
|     | Bag Rack            | \$ 213.36       | \$ 266.70        | \$     |
|     | Literature Rack     | \$ 296.99       | \$ 371.24        | \$     |
|     | 8' Upright and base | \$ 28.27        | \$ 35.34         | \$     |
|     | Crossbar            | \$ 18.94        | \$ 23.68         | \$     |
|     |                     |                 | Sub-Total        | \$     |
|     | 7.5                 | 5% State S      | ales Tax         | \$     |
|     |                     |                 |                  |        |