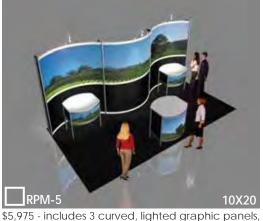

**Deadline: 2/03/25** 

\$2,520 - includes full-wall lighted banner graphic

header, and storage/display cabinet

\$3,875- includes 3 lighted graphic panels, graphic header, storage/display cabinet with graphic, and side rails

\$4,985 - includes full-wall lighted banner graphic

2 display counters with graphics, and reception storage/display counter with graphic

\$7,654 - includes 6 lighted graphic panels, graphic header, 2 storage/display cabinets with graphics, and side rails

\$3,945 - includes full-wall lighted banner graphic \$17,750 - includes 16' high lighted Tower, 1 storage cabinet, 42" high pedestal table, 4 padded stools

In-line Models include standard carpet (choice of 4 colors); 20'x20' Models include custom carpet (choice of 6 colors). All models include daily carpet cleaning, delivery to show site, drayage (material handling) from loading dock to your booth space, and installation/dismantle labor. All Models include your choice of black, white, or gray for your blank (non-graphic) panels.