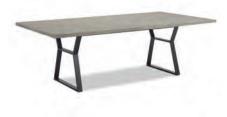

### **Tables Order Form**

| DRAPED DISPLAY TABLES  COLORS: Black, Blue, Gold, Grey, Purple, Red, Teal and White  Price includes white vinyl top & 3 sides draping |                    |                 |                  |        |  |
|---------------------------------------------------------------------------------------------------------------------------------------|--------------------|-----------------|------------------|--------|--|
| Qty                                                                                                                                   | Description        | Advance<br>Rate | Standard<br>Rate | Amount |  |
|                                                                                                                                       | 2' X 4' X 30" High | \$ 190.71       | \$ 238.39        | \$     |  |
|                                                                                                                                       | 2' X 6' X 30" High | \$ 222.69       | \$ 278.36        | \$     |  |
|                                                                                                                                       | 2' X 8' X 30" High | \$ 275.36       | \$ 344.20        | \$     |  |
|                                                                                                                                       | 2' X 4' X 42" High | \$ 210.81       | \$ 263.51        | \$     |  |
|                                                                                                                                       | 2' X 6' X 42" High | \$ 275.36       | \$ 344.20        | \$     |  |
|                                                                                                                                       | 2' X 8' X 42" High | \$ 317.61       | \$ 397.01        | \$     |  |
|                                                                                                                                       | UNDRAPED           | DISPLAY         | TABLES           |        |  |
|                                                                                                                                       | 2' X 4' X 30" High | \$ 105.25       | \$ 131.56        | \$     |  |
|                                                                                                                                       | 2' X 6' X 30" High | \$ 122.84       | \$ 153.55        | \$     |  |
|                                                                                                                                       | 2' X 8' X 30" High | \$ 147.80       | \$ 184.75        | \$     |  |
|                                                                                                                                       | 2' X 4' X 42" High | \$ 118.20       | \$ 147.75        | \$     |  |
|                                                                                                                                       | 2' X 6' X 42" High | \$ 147.80       | \$ 184.75        | \$     |  |
|                                                                                                                                       | 2' X 8' X 42" High | \$ 166.32       | \$ 207.90        | \$     |  |
| TABLE DRAPING - 4TH SIDE COLORS: Black, Blue, Gold, Grey, Purple, Red, Teal and White                                                 |                    |                 |                  |        |  |
|                                                                                                                                       | For 30" High Table | \$ 65.95        | \$ 82.44         | \$     |  |
|                                                                                                                                       | For 42" High Table | \$ 74.18        | \$ 92.73         | \$     |  |

| ROUND PEDESTAL TABLES |                                         |                 |                  |        |  |  |
|-----------------------|-----------------------------------------|-----------------|------------------|--------|--|--|
| Qty                   | Description                             | Advance<br>Rate | Standard<br>Rate | Amount |  |  |
|                       | Round Pedestal Table<br>(30" H X 30" D) | \$ 230.55       | \$ 288.19        | \$     |  |  |
|                       | Round Pedestal Table<br>(42" H X 30" D) | \$ 282.03       | \$ 352.54        | \$     |  |  |
|                       |                                         |                 |                  |        |  |  |