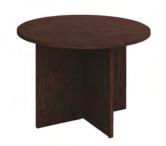

| ROUND PEDESTAL TABLES |                                         |                 |                  |        |  |  |
|-----------------------|-----------------------------------------|-----------------|------------------|--------|--|--|
| Qty                   | Description                             | Advance<br>Rate | Standard<br>Rate | Amount |  |  |
|                       | Round Pedestal Table<br>(30" H X 30" D) | \$ 230.55       | \$ 288.19        | \$     |  |  |
|                       | Round Pedestal Table<br>(42" H X 30" D) | \$ 282.03       | \$ 352.54        | \$     |  |  |
|                       |                                         |                 |                  |        |  |  |