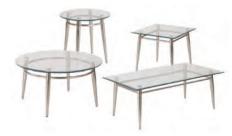

### **Tables Order Form**

| DRAPED DISPLAY TABLES  COLORS: Black, Blue, Gold, Grey, Purple, Red, Teal and White  Price includes white vinyl top & 3 sides draping |                    |                 |                  |        |  |
|---------------------------------------------------------------------------------------------------------------------------------------|--------------------|-----------------|------------------|--------|--|
| Qty                                                                                                                                   | Description        | Advance<br>Rate | Standard<br>Rate | Amount |  |
|                                                                                                                                       | 2' X 4' X 30" High | \$ 190.71       | \$ 238.39        | \$     |  |
|                                                                                                                                       | 2' X 6' X 30" High | \$ 222.69       | \$ 278.36        | \$     |  |
|                                                                                                                                       | 2' X 8' X 30" High | \$ 275.36       | \$ 344.20        | \$     |  |
|                                                                                                                                       | 2' X 4' X 42" High | \$ 210.81       | \$ 263.51        | \$     |  |
|                                                                                                                                       | 2' X 6' X 42" High | \$ 275.36       | \$ 344.20        | \$     |  |
|                                                                                                                                       | 2' X 8' X 42" High | \$ 317.61       | \$ 397.01        | \$     |  |
|                                                                                                                                       | UNDRAPED           | DISPLAY         | TABLES           |        |  |
|                                                                                                                                       | 2' X 4' X 30" High | \$ 105.25       | \$ 131.56        | \$     |  |
|                                                                                                                                       | 2' X 6' X 30" High | \$ 122.84       | \$ 153.55        | \$     |  |
|                                                                                                                                       | 2' X 8' X 30" High | \$ 147.80       | \$ 184.75        | \$     |  |
|                                                                                                                                       | 2' X 4' X 42" High | \$ 118.20       | \$ 147.75        | \$     |  |
|                                                                                                                                       | 2' X 6' X 42" High | \$ 147.80       | \$ 184.75        | \$     |  |
|                                                                                                                                       | 2' X 8' X 42" High | \$ 166.32       | \$ 207.90        | \$     |  |
| TABLE DRAPING - 4TH SIDE COLORS: Black, Blue, Gold, Grey, Purple, Red, Teal and White                                                 |                    |                 |                  |        |  |
|                                                                                                                                       | For 30" High Table | \$ 65.95        | \$ 82.44         | \$     |  |
|                                                                                                                                       | For 42" High Table | \$ 74.18        | \$ 92.73         | \$     |  |

| ROUND PEDESTAL TABLES |                                         |                 |                  |        |  |  |
|-----------------------|-----------------------------------------|-----------------|------------------|--------|--|--|
| Qty                   | Description                             | Advance<br>Rate | Standard<br>Rate | Amount |  |  |
|                       | Round Pedestal Table<br>(30" H X 30" D) | \$ 230.55       | \$ 288.19        | \$     |  |  |
|                       | Round Pedestal Table<br>(42" H X 30" D) | \$ 282.03       | \$ 352.54        | \$     |  |  |
|                       |                                         |                 |                  |        |  |  |