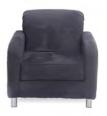

### Standard Booth Rental

CHOOSE YOUR RENTAL MODEL:

### DEADLINE FOR DISCOUNT RATES (as priced below):

DEADLINE for prices below + 15%: Up to 7 days after Deadline

DEADLINE for prices below + 35%: From the 8th - 14 days after Deadline

DEADLINE for prices below + 50%: From the 15th - 21 days after Deadline

**Deadline: 2/03/25** 

\$2,520 - includes full-wall lighted banner graphic

header, and storage/display cabinet

\$3,875- includes 3 lighted graphic panels, graphic header, storage/display cabinet with graphic, and side rails

\$4,985 - includes full-wall lighted banner graphic

2 display counters with graphics, and reception storage/display counter with graphic

\$7,654 - includes 6 lighted graphic panels, graphic header, 2 storage/display cabinets with graphics, and side rails

\$3,945 - includes full-wall lighted banner graphic \$17,750 - includes 16' high lighted Tower, 1 storage cabinet, 42" high pedestal table, 4 padded stools

In-line Models include standard carpet (choice of 4 colors); 20'x20' Models include custom carpet (choice of 6 colors). All models include daily carpet cleaning, delivery to show site, drayage (material handling) from loading dock to your booth space, and installation/dismantle labor. All Models include your choice of black, white, or gray for your blank (non-graphic) panels.