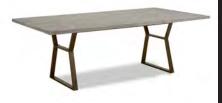

### Standard Booth Rental

CHOOSE YOUR RENTAL MODEL:

### DEADLINE FOR DISCOUNT RATES (as priced below):

DEADLINE for prices below + 15%: Up to 7 days after Deadline

DEADLINE for prices below + 35%: From the 8th - 14 days after Deadline

DEADLINE for prices below + 50%: From the 15th - 21 days after Deadline

**Deadline: 2/03/25** 

\$2,520 - includes full-wall lighted banner graphic

header, and storage/display cabinet

\$3,875- includes 3 lighted graphic panels, graphic header, storage/display cabinet with graphic, and side rails

\$4,985 - includes full-wall lighted banner graphic

2 display counters with graphics, and reception storage/display counter with graphic

\$7,654 - includes 6 lighted graphic panels, graphic header, 2 storage/display cabinets with graphics, and side rails

\$3,945 - includes full-wall lighted banner graphic \$17,750 - includes 16' high lighted Tower, 1 storage cabinet, 42" high pedestal table, 4 padded stools

In-line Models include standard carpet (choice of 4 colors); 20'x20' Models include custom carpet (choice of 6 colors). All models include daily carpet cleaning, delivery to show site, drayage (material handling) from loading dock to your booth space, and installation/dismantle labor. All Models include your choice of black, white, or gray for your blank (non-graphic) panels.