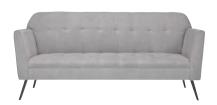

### **Booth Accessories Order Form**

|     | ВООТН А             | CCESSO          | ORIES            |        |
|-----|---------------------|-----------------|------------------|--------|
| Qty | Description         | Advance<br>Rate | Standard<br>Rate | Amount |
|     | Side Chair          | \$ 94.12        | \$ 117.65        | \$     |
|     | Padded Stool        | \$ 122.33       | \$ 152.91        | \$     |
|     | Wastebasket         | \$ 29.30        | \$ 36.63         | \$     |
|     | Floor Easel         | \$ 52.87        | \$ 66.09         | \$     |
|     | Sign Holder         | \$ 96.80        | \$ 121.00        | \$     |
|     | Waterfall Rack      | \$ 105.54       | \$ 131.93        | \$     |
|     | Z Rack              | \$105.54        | \$ 131.93        |        |
|     | Bag Rack            | \$ 213.36       | \$ 266.70        | \$     |
|     | Literature Rack     | \$ 296.99       | \$ 371.24        | \$     |
|     | 8' Upright and base | \$ 28.27        | \$ 35.34         | \$     |
|     | Crossbar            | \$ 18.94        | \$ 23.68         | \$     |
|     |                     |                 | Sub-Total        | \$     |
|     | 7.5                 | 5% State S      | ales Tax         | \$     |
|     |                     |                 |                  |        |