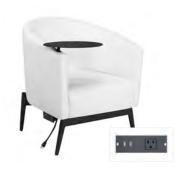

ck Leather 18"Square x 18"H

# CHARGED E



## Essentials Turning Bed - Charged

White Leather 96"W x 48"D x 25"H

\*White slip cover available for black charging unit.

\*Maximum of 1 bed per power source.



# **Boca Corner - Charged**

Bright White Leather 27"Square x 30"H

\*Maximum of 4 daisy linked together per power source.



## **Boca Chair - Charged**

Bright White Leather 22"W x 27"D x 30"H

\*Maximum of 4 daisy linked together per power source.



#### **Aspen Bar Table - Charged**

White/Brushed Steel 72"W x 26"D x 42"H

\*Maximum of 1 table per power source.



## Aspen Cocktail Table -Charged

White/Brushed Steel 48"W x 24"D x 18"H

\*Maximum of 1 table per power source.



# White Conference Table - Charged

White 96"W x 43"D x 30"H

\*Maximum of 1 table per power source.



# Patrice Table Chair - Charged

Bright White Leather 28"W x 31"D x 31"H

\*Maximum of 6 daisy linked together per power source.



## **Lincoln Bench - Charged**

Bright White Leather 59"W x 39"D x 17"H

\*Maximum of 3 daisy linked together per power source.

G

# **OCCASIONAL TABLES**



#### **Aria Tables - Red**

End Table Red/Brushed Steel 24"W x 20"D x 22"H Cocktail Table Red/Brushed Steel 44"W x 20"D x 18"H



#### **Aria Tables - Green**

End Table Green/Brushed Steel 24"W x 20"D x 22"H Cocktail Table Green/Brushed Steel 44"W x 20"D x 18"H



#### **Aria Tables - Blue**

End Table Blue/Brushed Steel 24"W x 20"D x 22"H Cocktail Table Blue/Brushed Steel 44"W x 20"D x 18"H



#### **Aria Tables - Purple**

End Table Purple/Brushed Steel 24"W x 20"D x 22"H Cocktail Table Purple/Brush