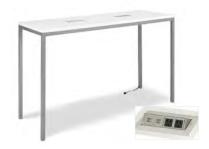

quette** Charcoal Leather 59"Round x 38"H (2 Pieces)



**Essentials Turning Bed** White Leather 96"W x 48"D x 36"H

# **CUBE OTTOMANS**













#### **Rubix Cube Ottomans**

Cromwell Lime Grape Mango

Cherry Lemon

18"Square x 18"H



# **Blanc Cube Ottoman**

Bright White Leather 17"Square x 17"H



## **Metro Cube Ottoman**

Black Leather 18"Square x 18"H

# CHARGED E



## Essentials Turning Bed - Charged

White Leather 96"W x 48"D x 25"H

\*White slip cover available for black charging unit.

\*Maximum of 1 bed per power source.



# **Boca Corner - Charged**

Bright White Leather 27"Square x 30"H

\*Maximum of 4 daisy linked together per power source.



## **Boca Chair - Charged**

Bright White Leather 22"W x 27"D x 30"H

\*Maximum of 4 daisy linked together per power source.



#### **Aspen Bar Table - Charged**

White/Brushed Steel 72"W x 26"D x 42"H

\*Maximum of 1 table per power source.



## Aspen Cocktail Table -Charged

White/Brushed Steel 48"W x 24"D x 18"H

\*Maximum of 1 table per power source.



# White Conference Table - Charged

White 96"W x 43"D x 30"H

\*Maximum of 1 table per power source.



# Patrice Table Chair - Charged

Bright White Leather 28"W x 31"D x 31"H

\*Maximum of 6 daisy linked together per power source.



## **Lincoln Bench - Charged**

Bright White Leather 59"W x 39"D x 17"H

\*Maximum of 3 daisy linked together per power source.

G

# **OCCASIONAL TABLES**



#### **Aria Tables - Red**

End Table Red/Brushed Steel 24"W x 20"D x 22"H Cocktail Table Red/Brushed Steel 44"W x 20"D x 18"H



#### **Aria Tables - Green**

End Table