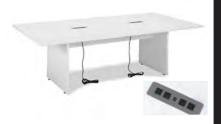

8"H



# **Blanc Cube Ottoman**

Bright White Leather 17"Square x 17"H



## **Metro Cube Ottoman**

Black Leather 18"Square x 18"H

# CHARGED E



## Essentials Turning Bed - Charged

White Leather 96"W x 48"D x 25"H

\*White slip cover available for black charging unit.

\*Maximum of 1 bed per power source.



# **Boca Corner - Charged**

Bright White Leather 27"Square x 30"H

\*Maximum of 4 daisy linked together per power source.



## **Boca Chair - Charged**

Bright White Leather 22"W x 27"D x 30"H

\*Maximum of 4 daisy linked together per power source.



#### **Aspen Bar Table - Charged**

White/Brushed Steel 72"W x 26"D x 42"H

\*Maximum of 1 table per power source.



## Aspen Cocktail Table -Charged

White/Brushed Steel 48"W x 24"D x 18"H

\*Maximum of 1 table per power source.



# White Conference Table - Charged

White 96"W x 43"D x 30"H

\*Maximum of 1 table per power source.



# Patrice Table Chair - Charged

Bright White Leather 28"W x 31"D x 31"H

\*Maximum of 6 daisy linked together per power source.



## **Lincoln Bench - Charged**

Bright White Leather 59"W x 39"D x 17"H

\*Maximum of 3 daisy linked together per power source.

G

# **OCCASIONAL TABLES**



#### **Aria Tables - Red**

End Table Red/Brushed Steel 24"W x 20"D x 22"H Cocktail Table Red/Brushed Steel 44"W x 20"D x 18"H



#### **Aria Tables - Green**

End Table Green/Brushed Steel 24"W x 20"D x 22"H Cocktail Table Green/Brushed Steel 44"W x 20"D x 18"H



#### **Aria Tables - Blue**

End Table Blue/Brushed Steel 24"W x 20"D x 22"H Cocktail Table Blue/Brushed Steel 44"W x 20"D x 18"H



####