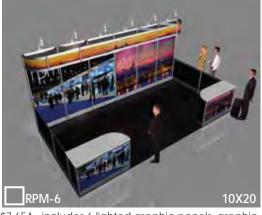

**Deadline: 2/03/25** 

\$2,520 - includes full-wall lighted banner graphic

header, and storage/display cabinet

\$3,875- includes 3 lighted graphic panels, graphic header, storage/display cabinet with graphic, and side rails

\$4,985 - includes full-wall lighted banner graphic

2 display counters with graphics, and reception storage/display counter with graphic

\$7,654 - includes 6 lighted graphic panels, graphic header, 2 storage/display cabinets with graphics, and side rails

\$3,945 - includes full-wall lighted banner graphic \$17,750 - includes 16' high lighted Tower, 1 storage cabinet, 42" high pedestal table, 4 padded stools

In-line Models include standard carpet (choice of 4 colors); 20'x20' Models include custom carpet (choice of 6 colors). All models include daily carpet cleaning, delivery to show site, drayage (material handling) from loading dock to your booth space, and installation/dismantle labor. All Models include your choice of black, white, or gray for your blank (non-graphic) panels.