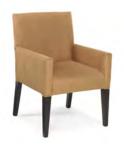

### **Booth Accessories Order Form**

|     | ВООТН А             | CCESSO          | ORIES            |        |
|-----|---------------------|-----------------|------------------|--------|
| Qty | Description         | Advance<br>Rate | Standard<br>Rate | Amount |
|     | Side Chair          | \$ 94.12        | \$ 117.65        | \$     |
|     | Padded Stool        | \$ 122.33       | \$ 152.91        | \$     |
|     | Wastebasket         | \$ 29.30        | \$ 36.63         | \$     |
|     | Floor Easel         | \$ 52.87        | \$ 66.09         | \$     |
|     | Sign Holder         | \$ 96.80        | \$ 121.00        | \$     |
|     | Waterfall Rack      | \$ 105.54       | \$ 131.93        | \$     |
|     | Z Rack              | \$105.54        | \$ 131.93        |        |
|     | Bag Rack            | \$ 213.36       | \$ 266.70        | \$     |
|     | Literature Rack     | \$ 296.99       | \$ 371.24        | \$     |
|     | 8' Upright and base | \$ 28.27        | \$ 35.34         | \$     |
|     | Crossbar            | \$ 18.94        | \$ 23.68         | \$     |
|     |                     |                 | Sub-Total        | \$     |
|     | 7.5                 | 5% State S      | ales Tax         | \$     |
|     |                     |                 |                  |        |