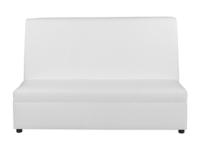

### Standard Booth Rental

CHOOSE YOUR RENTAL MODEL:

### DEADLINE FOR DISCOUNT RATES (as priced below):

DEADLINE for prices below + 15%: Up to 7 days after Deadline

DEADLINE for prices below + 35%: From the 8th - 14 days after Deadline

DEADLINE for prices below + 50%: From the 15th - 21 days after Deadline

**Deadline: 2/03/25** 

\$2,520 - includes full-wall lighted banner graphic

header, and storage/display cabinet

\$3,875- includes 3 lighted graphic panels, graphic header, storage/display cabinet with graphic, and side rails

\$4,985 - includes full-wall lighted banner graphic

2 display counters with graphics, and reception storage/display counter with graphic

\$7,654 - includes 6 lighted graphic panels, graphic header, 2 storage/display cabinets with graphics, and side rails

\$3,945 - includes full-wall lighted banner graphic \$17,750 - includes 16' high lighted Tower, 1 storage cabinet, 42" high pedestal table, 4 padded stools

In-line Models include standard carpet (choice of 4 colors); 20'x20' Models include custom carpet (choice of 6 colors). All models include daily carpet cleaning, delivery to show site, drayage (material handling) from loading dock to your booth space, and installation/dismantle labor. All Models include your choice of black, white, or gray for your blank (non-graphic) panels.