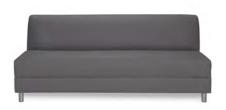

### Standard Booth Rental

CHOOSE YOUR RENTAL MODEL:

### DEADLINE FOR DISCOUNT RATES (as priced below):

DEADLINE for prices below + 15%: Up to 7 days after Deadline

DEADLINE for prices below + 35%: From the 8th - 14 days after Deadline

DEADLINE for prices below + 50%: From the 15th - 21 days after Deadline

**Deadline: 2/03/25** 

\$2,520 - includes full-wall lighted banner graphic

header, and storage/display cabinet

\$3,875- includes 3 lighted graphic panels, graphic header, storage/display cabinet with graphic, and side rails

\$4,985 - includes full-wall lighted banner graphic

2 display counters with graphics, and reception storage/display counter with graphic

\$7,654 - includes 6 lighted graphic panels, graphic header, 2 storage/display cabinets with graphics, and side rails

\$3,945 - includes full-wall lighted banner graphic \$17,750 - includes 16' high lighted Tower, 1 storage cabinet, 42" high pedestal table, 4 padded stools

In-line Models include standard carpet (choice of 4 colors); 20'x20' Models include custom carpet (choice of 6 colors). All models include daily carpet cleaning, delivery to show site, drayage (material handling) from loading dock to your booth space, and installation/dismantle labor. All Models include your choice of black, white, or gray for your blank (non-graphic) panels.