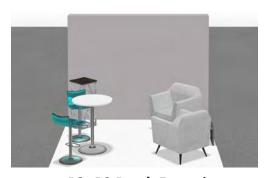

### Standard Booth Rental

CHOOSE YOUR RENTAL MODEL:

### DEADLINE FOR DISCOUNT RATES (as priced below):

DEADLINE for prices below + 15%: Up to 7 days after Deadline

DEADLINE for prices below + 35%: From the 8th - 14 days after Deadline

DEADLINE for prices below + 50%: From the 15th - 21 days after Deadline

**Deadline: 2/03/25** 

\$2,520 - includes full-wall lighted banner graphic

header, and storage/display cabinet

\$3,875- includes 3 lighted graphic panels, graphic header, storage/display cabinet with graphic, and side rails

\$4,985 - includes full-wall lighted banner graphic

2 display counters with graphics, and reception storage/display counter with graphic

\$7,654 - includes 6 lighted graphic panels, graphic header, 2 storage/display cabinets with graphics, and side rails

\$3,945 - includes full-wall lighted banner graphic \$17,750 - includes 16' high lighted Tower, 1 storage cabinet, 42" high pedestal table, 4 padded stools

In-line Models include standard carpet (choice of 4 colors); 20'x20' Models include custom carpet (choice of 6 colors). All models include daily carpet cleaning, delivery to show site, drayage (material handling) from loading dock to your booth space, and installation/dismantle labor. All Models include your choice of black, white, or gray for your blank (non-graphic) panels.