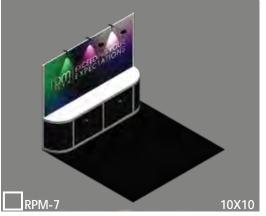

**Deadline: 2/03/25** 

\$2,520 - includes full-wall lighted banner graphic

header, and storage/display cabinet

\$3,875- includes 3 lighted graphic panels, graphic header, storage/display cabinet with graphic, and side rails

\$4,985 - includes full-wall lighted banner graphic

2 display counters with graphics, and reception storage/display counter with graphic

\$7,654 - includes 6 lighted graphic panels, graphic header, 2 storage/display cabinets with graphics, and side rails

\$3,945 - includes full-wall lighted banner graphic \$17,750 - includes 16' high lighted Tower, 1 storage cabinet, 42" high pedestal table, 4 padded stools

In-line Models include standard carpet (choice of 4 colors); 20'x20' Models include custom carpet (choice of 6 colors). All models include daily carpet cleaning, delivery to show site, drayage (material handling) from loading dock to your booth space, and installation/dismantle labor. All Models include your choice of black, white, or gray for your blank (non-graphic) panels.