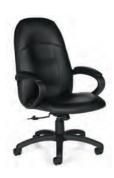

### **Booth Accessories Order Form**

|     | ВООТН А             | CCESSO          | ORIES            |        |
|-----|---------------------|-----------------|------------------|--------|
| Qty | Description         | Advance<br>Rate | Standard<br>Rate | Amount |
|     | Side Chair          | \$ 94.12        | \$ 117.65        | \$     |
|     | Padded Stool        | \$ 122.33       | \$ 152.91        | \$     |
|     | Wastebasket         | \$ 29.30        | \$ 36.63         | \$     |
|     | Floor Easel         | \$ 52.87        | \$ 66.09         | \$     |
|     | Sign Holder         | \$ 96.80        | \$ 121.00        | \$     |
|     | Waterfall Rack      | \$ 105.54       | \$ 131.93        | \$     |
|     | Z Rack              | \$105.54        | \$ 131.93        |        |
|     | Bag Rack            | \$ 213.36       | \$ 266.70        | \$     |
|     | Literature Rack     | \$ 296.99       | \$ 371.24        | \$     |
|     | 8' Upright and base | \$ 28.27        | \$ 35.34         | \$     |
|     | Crossbar            | \$ 18.94        | \$ 23.68         | \$     |
|     |                     |                 | Sub-Total        | \$     |
|     | 7.5                 | 5% State S      | ales Tax         | \$     |
|     |                     |                 |                  |        |