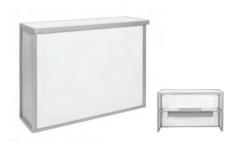

### Standard Booth Rental

CHOOSE YOUR RENTAL MODEL:

**Deadline: 2/03/25** 

\$2,520 - includes full-wall lighted banner graphic

header, and storage/display cabinet

\$3,875- includes 3 lighted graphic panels, graphic header, storage/display cabinet with graphic, and side rails