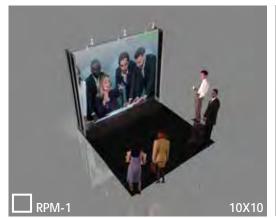

### Standard Booth Rental

CHOOSE YOUR RENTAL MODEL:

### DEADLINE FOR DISCOUNT RATES (as priced below):

DEADLINE for prices below + 15%: Up to 7 days after Deadline

DEADLINE for prices below + 35%: From the 8th - 14 days after Deadline

DEADLINE for prices below + 50%: From the 15th - 21 days after Deadline

**Deadline: 2/03/25** 

\$2,520 - includes full-wall lighted banner graphic

header, and storage/display cabinet

\$3,875- includes 3 lighted graphic panels, graphic header, storage/display cabinet with graphic, and side rails