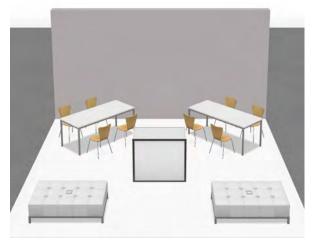

### Standard Booth Rental

CHOOSE YOUR RENTAL MODEL:

### DEADLINE FOR DISCOUNT RATES (as priced below):

DEADLINE for prices below + 15%: Up to 7 days after Deadline

DEADLINE for prices below + 35%: From the 8th - 14 days after Deadline

DEADLINE for prices below + 50%: From the 15th - 21 days after Deadline

**Deadline: 2/03/25** 

\$2,520 - includes full-wall lighted banner graphic

header, and storage/display cabinet

\$3,875- includes 3 lighted graphic panels, graphic header, storage/display cabinet with graphic, and side rails

\$4,985 - includes full-wall lighted banner graphic

2 display counters with graphics, and reception storage/display counter with graphic

\$7,654 - includes 6 lighted graphic panels, graphic header, 2 storage/display cabinets with graphics, and side rails

\$3,945 - includes full-wall lighted banner graphic \$17,750 - includes 16' high lighted Tower, 1 storage cabinet, 42" high pedestal table, 4 padded stools

In-line Models include standard carpet (choice of 4 colors); 20'x20' Models include custom carpet (choice of 6 colors). All models include daily carpet cleaning, delivery to show site, drayage (material handling) from loading dock to your booth space, and installation/dismantle labor. All Models include your choice of black, white, or gray for your blank (non-graphic) panels.