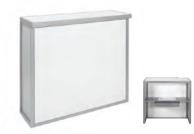

### Standard Booth Rental

CHOOSE YOUR RENTAL MODEL:

\$4,985 - includes full-wall lighted banner graphic

2 display counters with graphics, and reception storage/display counter with graphic

\$7,654 - includes 6 lighted graphic panels, graphic header, 2 storage/display cabinets with graphics, and side rails