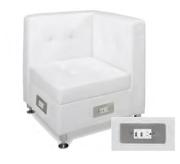

### Standard Booth Rental

CHOOSE YOUR RENTAL MODEL:

### DEADLINE FOR DISCOUNT RATES (as priced below):

DEADLINE for prices below + 15%: Up to 7 days after Deadline

DEADLINE for prices below + 35%: From the 8th - 14 days after Deadline

DEADLINE for prices below + 50%: From the 15th - 21 days after Deadline

**Deadline: 2/03/25** 

\$2,520 - includes full-wall lighted banner graphic

header, and storage/display cabinet

\$3,875- includes 3 lighted graphic panels, graphic header, storage/display cabinet with graphic, and side rails

\$4,985 - includes full-wall lighted banner graphic

2 display counters with graphics, and reception storage/display counter with graphic

\$7,654 - includes 6 lighted graphic panels, graphic header, 2 storage/display cabinets with graphics, and side rails

\$3,945 - includes full-wall lighted banner graphic \$17,750 - includes 16' high lighted Tower, 1 storage cabinet, 42" high pedestal table, 4 padded stools

In-line Models include standard carpet (choice of 4 colors); 20'x20' Models include custom carpet (choice of 6 colors). All models include daily carpet cleaning, delivery to show site, drayage (material handling) from loading dock to your booth space, and installation/dismantle labor. All Models include your choice of black, white, or gray for your blank (non-graphic) panels.