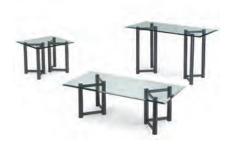

### **Tables Order Form**

| DRAPED DISPLAY TABLES  COLORS: Black, Blue, Gold, Grey, Purple, Red, Teal and White  Price includes white vinyl top & 3 sides draping |                    |                 |                  |        |  |
|---------------------------------------------------------------------------------------------------------------------------------------|--------------------|-----------------|------------------|--------|--|
| Qty                                                                                                                                   | Description        | Advance<br>Rate | Standard<br>Rate | Amount |  |
|                                                                                                                                       | 2' X 4' X 30" High | \$ 190.71       | \$ 238.39        | \$     |  |
|                                                                                                                                       | 2' X 6' X 30" High | \$ 222.69       | \$ 278.36        | \$     |  |
|                                                                                                                                       | 2' X 8' X 30" High | \$ 275.36       | \$ 344.20        | \$     |  |
|                                                                                                                                       | 2' X 4' X 42" High | \$ 210.81       | \$ 263.51        | \$     |  |
|                                                                                                                                       | 2' X 6' X 42" High | \$ 275.36       | \$ 344.20        | \$     |  |
|                                                                                                                                       | 2' X 8' X 42" High | \$ 317.61       | \$ 397.01        | \$     |  |
|                                                                                                                                       | UNDRAPED           | DISPLAY         | TABLES           |        |  |
|                                                                                                                                       | 2' X 4' X 30" High | \$ 105.25       | \$ 131.56        | \$     |  |
|                                                                                                                                       | 2' X 6' X 30" High | \$ 122.84       | \$ 153.55        | \$     |  |
|                                                                                                                                       | 2' X 8' X 30" High | \$ 147.80       | \$ 184.75        | \$     |  |
|                                                                                                                                       | 2' X 4' X 42" High | \$ 118.20       | \$ 147.75        | \$     |  |
|                                                                                                                                       | 2' X 6' X 42" High | \$ 147.80       | \$ 184.75        | \$     |  |
|                                                                                                                                       | 2' X 8' X 42" High | \$ 166.32       | \$ 207.90        | \$     |  |
| TABLE DRAPING - 4TH SIDE COLORS: Black, Blue, Gold, Grey, Purple, Red, Teal and White                                                 |                    |                 |                  |        |  |
|                                                                                                                                       | For 30" High Table | \$ 65.95        | \$ 82.44         | \$     |  |
|                                                                                                                                       | For 42" High Table | \$ 74.18        | \$ 92.73         | \$     |  |

| ROUND PEDESTAL TABLES |                                         |                 |                  |        |  |  |
|-----------------------|-----------------------------------------|-----------------|------------------|--------|--|--|
| Qty                   | Description                             | Advance<br>Rate | Standard<br>Rate | Amount |  |  |
|                       | Round Pedestal Table<br>(30" H X 30" D) | \$ 230.55       | \$ 288.19        | \$     |  |  |
|                       | Round Pedestal Table<br>(42" H X 30" D) | \$ 282.03       | \$ 352.54        | \$     |  |  |
|                       |                                         |                 |                  |        |  |  |