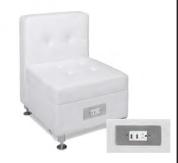

### Standard Booth Rental

CHOOSE YOUR RENTAL MODEL:

### DEADLINE FOR DISCOUNT RATES (as priced below):

DEADLINE for prices below + 15%: Up to 7 days after Deadline

DEADLINE for prices below + 35%: From the 8th - 14 days after Deadline

DEADLINE for prices below + 50%: From the 15th - 21 days after Deadline

**Deadline: 2/03/25** 

\$2,520 - includes full-wall lighted banner graphic

header, and storage/display cabinet

\$3,875- includes 3 lighted graphic panels, graphic header, storage/display cabinet with graphic, and side rails

\$4,985 - includes full-wall lighted banner graphic

2 display counters with graphics, and reception storage/display counter with graphic

\$7,654 - includes 6 lighted graphic panels, graphic header, 2 storage/display cabinets with graphics, and side rails

\$3,945 - includes full-wall lighted banner graphic \$17,750 - includes 16' high lighted Tower, 1 storage cabinet, 42" high pedestal table, 4 padded stools

In-line Models include standard carpet (choice of 4 colors); 20'x20' Models include custom carpet (choice of 6 colors). All models include daily carpet cleaning, delivery to show site, drayage (material handling) from loading dock to your booth space, and installation/dismantle labor. All Models include your choice of black, white, or gray for your blank (non-graphic) panels.