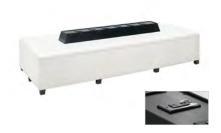

### Standard Booth Rental

CHOOSE YOUR RENTAL MODEL:

### DEADLINE FOR DISCOUNT RATES (as priced below):

DEADLINE for prices below + 15%: Up to 7 days after Deadline

DEADLINE for prices below + 35%: From the 8th - 14 days after Deadline

DEADLINE for prices below + 50%: From the 15th - 21 days after Deadline

**Deadline: 2/03/25** 

\$2,520 - includes full-wall lighted banner graphic

header, and storage/display cabinet

\$3,875- includes 3 lighted graphic panels, graphic header, storage/display cabinet with graphic, and side rails

\$4,985 - includes full-wall lighted banner graphic

2 display counters with graphics, and reception storage/display counter with graphic

\$7,654 - includes 6 lighted graphic panels, graphic header, 2 storage/display cabinets with graphics, and side rails

\$3,945 - includes full-wall lighted banner graphic \$17,750 - includes 16' high lighted Tower, 1 storage cabinet, 42" high pedestal table, 4 padded stools

In-line Models include standard carpet (choice of 4 colors); 20'x20' Models include custom carpet (choice of 6 colors). All models include daily carpet cleaning, delivery to show site, drayage (material handling) from loading dock to your booth space, and installation/dismantle labor. All Models include your choice of black, white, or gray for your blank (non-graphic) panels.