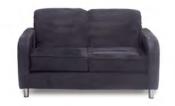

### Standard Booth Rental

CHOOSE YOUR RENTAL MODEL:

### DEADLINE FOR DISCOUNT RATES (as priced below):

DEADLINE for prices below + 15%: Up to 7 days after Deadline

DEADLINE for prices below + 35%: From the 8th - 14 days after Deadline

DEADLINE for prices below + 50%: From the 15th - 21 days after Deadline

**Deadline: 2/03/25** 

\$2,520 - includes full-wall lighted banner graphic

header, and storage/display cabinet

\$3,875- includes 3 lighted graphic panels, graphic header, storage/display cabinet with graphic, and side rails

\$4,985 - includes full-wall lighted banner graphic

2 display counters with graphics, and reception storage/display counter with graphic

\$7,654 - includes 6 lighted graphic panels, graphic header, 2 storage/display cabinets with graphics, and side rails

\$3,945 - includes full-wall lighted banner graphic \$17,750 - includes 16' high lighted Tower, 1 storage cabinet, 42" high pedestal table, 4 padded stools

In-line Models include standard carpet (choice of 4 colors); 20'x20' Models include custom carpet (choice of 6 colors). All models include daily carpet cleaning, delivery to show site, drayage (material handling) from loading dock to your booth space, and installation/dismantle labor. All Models include your choice of black, white, or gray for your blank (non-graphic) panels.