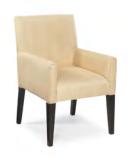

### **Booth Accessories Order Form**

|     | ВООТН А             | CCESSO          | ORIES            |        |
|-----|---------------------|-----------------|------------------|--------|
| Qty | Description         | Advance<br>Rate | Standard<br>Rate | Amount |
|     | Side Chair          | \$ 94.12        | \$ 117.65        | \$     |
|     | Padded Stool        | \$ 122.33       | \$ 152.91        | \$     |
|     | Wastebasket         | \$ 29.30        | \$ 36.63         | \$     |
|     | Floor Easel         | \$ 52.87        | \$ 66.09         | \$     |
|     | Sign Holder         | \$ 96.80        | \$ 121.00        | \$     |
|     | Waterfall Rack      | \$ 105.54       | \$ 131.93        | \$     |
|     | Z Rack              | \$105.54        | \$ 131.93        |        |
|     | Bag Rack            | \$ 213.36       | \$ 266.70        | \$     |
|     | Literature Rack     | \$ 296.99       | \$ 371.24        | \$     |
|     | 8' Upright and base | \$ 28.27        | \$ 35.34         | \$     |
|     | Crossbar            | \$ 18.94        | \$ 23.68         | \$     |
|     |                     |                 | Sub-Total        | \$     |
|     | 7.5                 | 5% State S      | ales Tax         | \$     |
|     |                     |                 |                  |        |