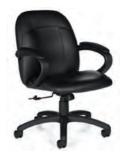

### **Booth Accessories Order Form**

|     | ВООТН А             | CCESSO          | ORIES            |        |
|-----|---------------------|-----------------|------------------|--------|
| Qty | Description         | Advance<br>Rate | Standard<br>Rate | Amount |
|     | Side Chair          | \$ 94.12        | \$ 117.65        | \$     |
|     | Padded Stool        | \$ 122.33       | \$ 152.91        | \$     |
|     | Wastebasket         | \$ 29.30        | \$ 36.63         | \$     |
|     | Floor Easel         | \$ 52.87        | \$ 66.09         | \$     |
|     | Sign Holder         | \$ 96.80        | \$ 121.00        | \$     |
|     | Waterfall Rack      | \$ 105.54       | \$ 131.93        | \$     |
|     | Z Rack              | \$105.54        | \$ 131.93        |        |
|     | Bag Rack            | \$ 213.36       | \$ 266.70        | \$     |
|     | Literature Rack     | \$ 296.99       | \$ 371.24        | \$     |
|     | 8' Upright and base | \$ 28.27        | \$ 35.34         | \$     |
|     | Crossbar            | \$ 18.94        | \$ 23.68         | \$     |
|     |                     |                 | Sub-Total        | \$     |
|     | 7.5                 | 5% State S      | ales Tax         | \$     |
|     |                     |                 |                  |        |