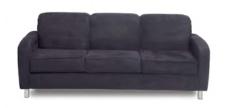

### Standard Booth Rental

CHOOSE YOUR RENTAL MODEL:

### DEADLINE FOR DISCOUNT RATES (as priced below):

DEADLINE for prices below + 15%: Up to 7 days after Deadline

DEADLINE for prices below + 35%: From the 8th - 14 days after Deadline

DEADLINE for prices below + 50%: From the 15th - 21 days after Deadline

**Deadline: 2/03/25** 

\$2,520 - includes full-wall lighted banner graphic

header, and storage/display cabinet

\$3,875- includes 3 lighted graphic panels, graphic header, storage/display cabinet with graphic, and side rails

\$4,985 - includes full-wall lighted banner graphic

2 display counters with graphics, and reception storage/display counter with graphic

\$7,654 - includes 6 lighted graphic panels, graphic header, 2 storage/display cabinets with graphics, and side rails

\$3,945 - includes full-wall lighted banner graphic \$17,750 - includes 16' high lighted Tower, 1 storage cabinet, 42" high pedestal table, 4 padded stools

In-line Models include standard carpet (choice of 4 colors); 20'x20' Models include custom carpet (choice of 6 colors). All models include daily carpet cleaning, delivery to show site, drayage (material handling) from loading dock to your booth space, and installation/dismantle labor. All Models include your choice of black, white, or gray for your blank (non-graphic) panels.