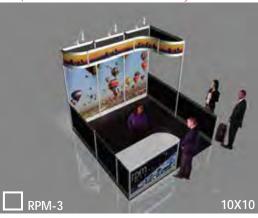

### Standard Booth Rental

CHOOSE YOUR RENTAL MODEL:

### DEADLINE FOR DISCOUNT RATES (as priced below):

DEADLINE for prices below + 15%: Up to 7 days after Deadline

DEADLINE for prices below + 35%: From the 8th - 14 days after Deadline

DEADLINE for prices below + 50%: From the 15th - 21 days after Deadline

\$4,985 - includes full-wall lighted banner graphic

2 display counters with graphics, and reception storage/display counter with graphic

\$7,654 - includes 6 lighted graphic panels, graphic header, 2 storage/display cabinets with graphics, and side rails