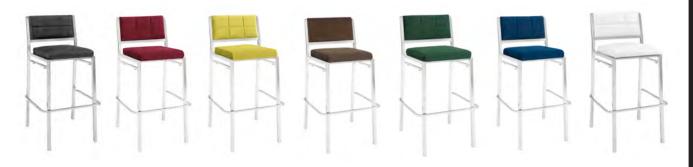

### **Booth Accessories Order Form**

|     | ВООТН А             | CCESSO          | ORIES            |        |
|-----|---------------------|-----------------|------------------|--------|
| Qty | Description         | Advance<br>Rate | Standard<br>Rate | Amount |
|     | Side Chair          | \$ 94.12        | \$ 117.65        | \$     |
|     | Padded Stool        | \$ 122.33       | \$ 152.91        | \$     |
|     | Wastebasket         | \$ 29.30        | \$ 36.63         | \$     |
|     | Floor Easel         | \$ 52.87        | \$ 66.09         | \$     |
|     | Sign Holder         | \$ 96.80        | \$ 121.00        | \$     |
|     | Waterfall Rack      | \$ 105.54       | \$ 131.93        | \$     |
|     | Z Rack              | \$105.54        | \$ 131.93        |        |
|     | Bag Rack            | \$ 213.36       | \$ 266.70        | \$     |
|     | Literature Rack     | \$ 296.99       | \$ 371.24        | \$     |
|     | 8' Upright and base | \$ 28.27        | \$ 35.34         | \$     |
|     | Crossbar            | \$ 18.94        | \$ 23.68         | \$     |
|     |                     |                 | Sub-Total        | \$     |
|     | 7.5                 | 5% State S      | ales Tax         | \$     |
|     |                     |                 |                  |        |