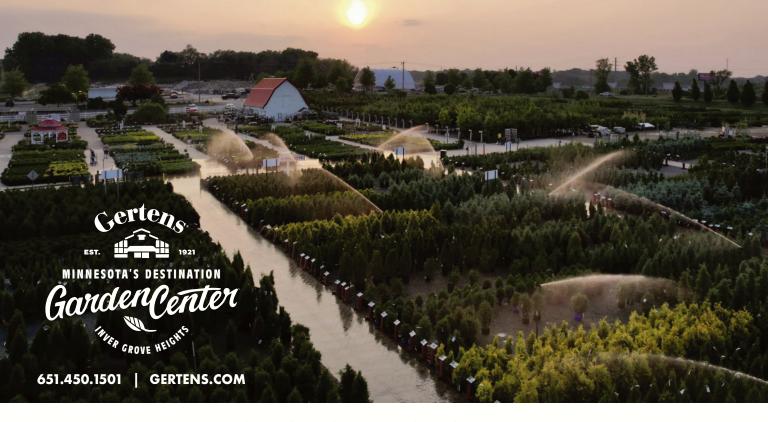

## MINNESOTA'S DESTINATION GARDEN CENTER

Gertens grows and carries more annuals, perennials, trees and shrubs than any other local garden center. Plant enthusiasts come from hundreds of miles away because they know Gertens is the place to find the specific plants or trees they are looking for.

Gertens remains Minnesota's Destination Garden Center and is a true one-stop-shop where you can buy locally grown plants, mulches, soils, landscape supplies, patio furniture, grills and much, much more.