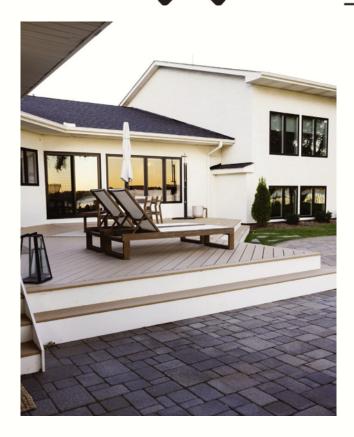

## WHERE FORM AND FUNCTION FIND THEIR FLOW

See how visionary design transforms this year's Idea Home into a sanctuary of inspired living. BY TAYCIER ELHINDI

odern living demands spaces that seamlessly blend function, comfort, and style—an ethos fully embraced by this year's Idea Home. Spanning 2,500 square feet, it's a celebration of "Inspired Living," where trendsetting design meets timeless elegance. Crafted by visionaries like Threshold Architecture, HOM Furniture, Minnesota Rusco, Closet Factory, and Diamond Kote, this home is a master class in transforming spaces into luxurious yet practical sanctuaries. Step through its doors and discover how bold ideas and creative vision have cultivated a new sense of home.

From the inviting front patio to the seamlessly integrated indoor-outdoor living spaces, every detail encourages relaxation and connection while redefining what it means to feel at home. Timber Tech's durable deck materials provide a stylish, long-lasting foundation, while HOM Furniture's Seasonal Concepts collections create cozy conversation areas on both the front and back decks. The front porch, envisioned as a welcoming oasis by Threshold Architecture, features a blend of interior and exterior materials to unify the spaces. In the backyard, a fire table and plush seating make the deck the perfect setting for entertaining and unwinding with loved ones.