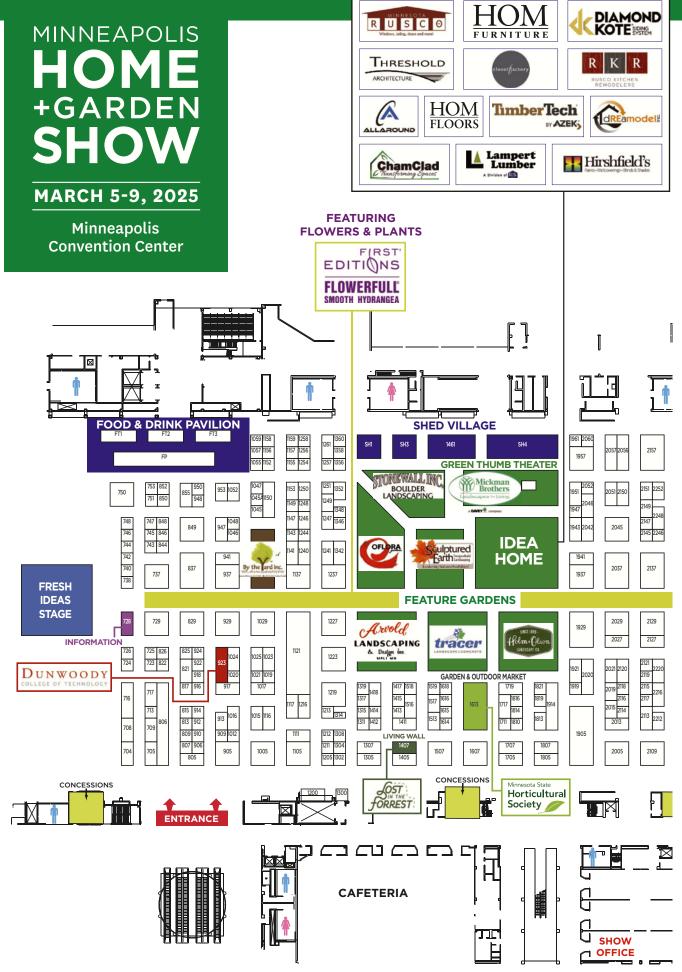

## **EXHIBITORS GUIDE**

Resources for your home and garden—listed alphabetically here. For more information, go to HomeAndGardenShow.com.

| EXHIBITOR                                | BOOTH(S)        |
|------------------------------------------|-----------------|
| 22nd Century Roofing                     | 1029            |
| <b>A</b>                                 | 0017            |
| A & A Custom Wood Products               | 2216            |
| A.M. Burney Exteriors, Inc.              |                 |
| ABC Seamless                             |                 |
| Able Concrete Raising & Pouring          | 3851, 3850      |
| Abode Outside                            | 3152            |
| Accentual Lighting                       |                 |
| Adams Construction                       | 743             |
| ADT Security Services                    | 2913            |
| Advantage Home ProsAero Drapery & Blind  | 2127            |
| Aerus Electrolux                         | 807             |
| All Energy Solar Inc                     | 2615            |
| All Surface Restoration and Solutions    |                 |
| Altra Blind Cleaning                     | 2246            |
| Amazing EZ Screen Porch Windows .        |                 |
| American Building Contractors, Inc.      | 2707            |
| American Sleep Therapy                   | 3443            |
| American Waterworks                      |                 |
| Anchor Iron Co<br>Anderson Bros Outdoors |                 |
| Apex Energy Solutions                    |                 |
| Aguarius Home Services                   | 3029            |
| Art of Drawers                           |                 |
| Arvold Landscaping & Design Inc          | G5              |
| Attics To Basements                      | 2951            |
| AtticWise                                |                 |
| Aurora Asphalt & Concrete                |                 |
| Austad Construction                      | 3529            |
| В                                        |                 |
| Baakcountry Construction                 |                 |
| Back 40 Firewood                         |                 |
| Bamboo Is Better                         |                 |
| Barrett Lawn Care                        |                 |
| Bath FitterBath Tune-up                  |                 |
| Baths R US                               |                 |
| Bayport Roofing & Siding                 | 2410            |
| Becker Roofing & Construction            | 3318            |
| Beneath the Bark                         | 747             |
| Best Hummingbird Feeder Ever             | 1412            |
| Blue Painting                            | 2717            |
| Brick and Stone Artist, The              |                 |
| Budget Exteriors Inc                     |                 |
| Builders & Remodelers, Inc               | 820             |
| Bulldog Coatings                         |                 |
| By the Yard Inc                          | 1037            |
| Ċ                                        |                 |
| Cal Spas of Minnesota28                  | 37 2951 2050    |
| Canvasworks, Inc20                       | 251, 2631, 2730 |
| Capital Construction                     |                 |
| Capstone Tile                            |                 |
| Cardell Cabinetry                        | 1240            |
| Carpe Diem CBD                           |                 |
| Carpet Court                             | 2537            |
| Cellular Sales of Wisconsin, LLC         |                 |
| Central Minnesota Tree Service           |                 |
| Chalk Bloc, The                          | 1008            |
| Champion Window Co. of Mpls LLC.         | 1237            |
| Chavis Vacuum & Sewing Center            | 3722            |
| Chimney Pro's. The                       | 3543            |
| Chocolate Moonshine Co                   | 948             |
| Citadel Deck Co                          | 3023            |
| CliqStudios                              |                 |
| Clix Therapy                             | 3050            |
| Closet Factory                           | 145, Idea Home  |
| Couling Crew, The                        | 3207            |

| EXHIBITOR                                            | BOOTH(S)              |
|------------------------------------------------------|-----------------------|
| Coffee Cake Guys                                     | 1300                  |
| Come to Life Concrete                                | 822                   |
| Commers Conditioned Water                            |                       |
| Concrete Craft of Twin Cities SW<br>Concrete Science |                       |
| Conserva Irrigation                                  |                       |
| Copper Lighting and Sculpture                        |                       |
| Corbin Restoration and Construction                  |                       |
| Cowsmo Compost                                       | 746                   |
| Craftmasters Remodeling                              |                       |
| Craftsman's Choice Inc                               |                       |
| Crown Exteriors                                      |                       |
| Culligan Water  Curb Creations Inc                   |                       |
| Cutco Cutlery1                                       |                       |
| Czars of Tar                                         |                       |
| D                                                    |                       |
| Dakota Storage Buildings                             |                       |
| DBS Residential Solutions, Inc                       | 2613                  |
| Defend Sewer Repair                                  |                       |
| Designer Palms                                       |                       |
| Destiny Homes<br>Diamond Kote Building Products 12   | 1300<br>227 Idea Homo |
| D'Marie                                              |                       |
| Dog Guard of Minnesota                               | 1311                  |
| dREamodel Inc                                        | 1937                  |
| Dreamscapes Landscaping and Design                   |                       |
| DSquared Building                                    |                       |
| DuraPro Painting                                     | 3437                  |
| E                                                    |                       |
| Earthquake Power Equipment                           |                       |
| Edible Landscapes MN                                 |                       |
| Edward Jones - Alex Nee                              | 916                   |
| Enercept                                             |                       |
| Energy Panel Structures                              | 2046                  |
| ENIVA Nutrition                                      |                       |
| Epicure                                              |                       |
| Everest Seamless Gutters                             |                       |
| Everlight Solar                                      |                       |
| Express Home Services                                |                       |
| EZ Home Solutions                                    |                       |
| F                                                    |                       |
| Fab Brows SoCal                                      | 2454                  |
| Fairbairn Dips - A Spice Above A Bler                |                       |
| Fairchild Farm and Mercantile                        | 1618                  |
| FBC Remodel                                          |                       |
| Fence Concepts                                       |                       |
| Finken Aqua Systems                                  | 2151                  |
| Fireside Hearth & Home                               | 3013                  |
| Fish Lake Dock & Lift32                              | 57, 3456, 3357        |
| Five Star Bath Solutions                             |                       |
| Five Star Pickles & Sausage                          | 855                   |
| Flagpole FarmFlaming Artichoke Stained Glass         | 2416                  |
| FLOE International                                   |                       |
| Floor & Decor                                        |                       |
| Floor Coverings International                        | 705                   |
| Flooring Solutions by dREamodel                      |                       |
| Flying Dutchman Spirits                              |                       |
| Forever Sticky Fortress Project                      |                       |
| Freeze-Dried Moon Puffs                              |                       |
| Fresh Bombz                                          | 1517                  |
| Full Gospel Business Men's Fellowship                | o International       |
| North Metro Chapter                                  |                       |
| Fulsaas Exteriors, Inc273                            | 2052<br>37 2647 2637  |
| 275                                                  | 7, 2657, 2661         |
|                                                      | 2121                  |