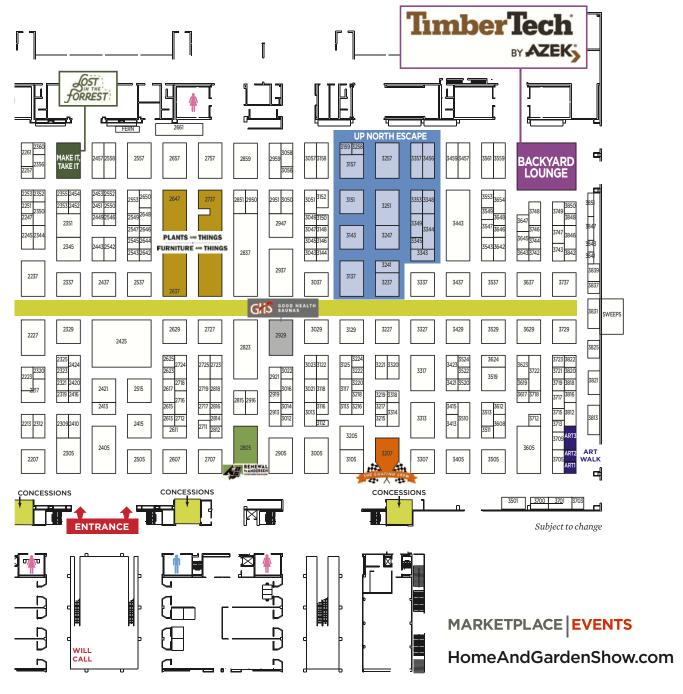

## DECK OUT YOUR CABIN

Discover the latest in floating docks, boat lifts, and battery-powered tools—your ultimate lake life upgrades—at Up North Escape.

### BY MADELINE CISNEROS

From the moment the snow melts, Minnesotans count down to lake season, dreaming of cannonballs into cool, crystalclear waters. Before diving into cabin fantasies, make sure your Up North essentials are ready. At Up North Escape, Fish Lake Dock and Lift will showcase its aluminum and floating docks and boat lifts, offering free site visits to ensure the right fit for every shoreline.

"We want to be able to show consumers that a dock is a great way to extend your space on the lakeshore and that it can be used as a place to gather and make memories with friends and families," says owner Greg Prokop. Whether you're a seasoned cabin owner or new to lake life, Fish Lake Dock and Life's experts are ready to help find your perfect setup.

Plow World Power Equipment will be showcasing a range of battery-powered tools from Greenworks and Husqvarna, highlighting eco-friendly solutions designed for both home and business use.

"More and more homeowners and business owners are making the switch to battery-operated equipment for its longer lifespan, ease of use, and lower maintenance costs," says Emily Daniels of Plow World. "They're also noticing the significant difference in noise levels compared to gas-powered equipment."