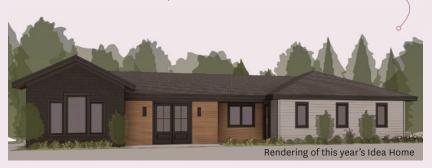

## WHERE FORM AND FUNCTION FIND THEIR FLOW

See how visionary design transforms this year's Idea Home into a sanctuary of inspired living. BY TAYCIER ELHINDI

odern living demands spaces that seamlessly blend function, comfort, and style—an ethos fully embraced by this year's Idea Home. Spanning 2,500 square feet, it's a celebration of "Inspired Living," where trendsetting design meets timeless elegance. Crafted by visionaries like Threshold Architecture, HOM Furniture, Minnesota Rusco, Closet Factory, and Diamond Kote, this home is a master class in transforming spaces into luxurious yet practical sanctuaries. Step through its doors and discover how bold ideas and creative vision have cultivated a new sense of home.