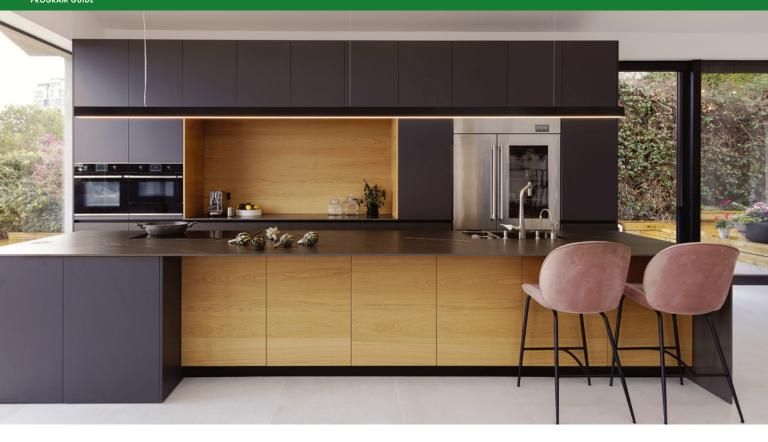

## WHERE FORM AND FUNCTION FIND THEIR FLOW

See how visionary design transforms this year's Idea Home into a sanctuary of inspired living. BY TAYCIER ELHINDI

odern living demands spaces that seamlessly blend function, comfort, and style—an ethos fully embraced by this year's Idea Home. Spanning 2,500 square feet, it's a celebration of "Inspired Living," where trendsetting design meets timeless elegance. Crafted by visionaries like Threshold Architecture, HOM Furniture, Minnesota Rusco, Closet Factory, and Diamond Kote, this home is a master class in transforming spaces into luxurious yet practical sanctuaries. Step through its doors and discover how bold ideas and creative vision have cultivated a new sense of home.

Inside, the Idea Home strikes the perfect balance between luxury and everyday ease. Minnesota Rusco leads the design of the kitchen, incorporating bold cabinetry contrasted with wood tones. The centerpiece is a spacious island, offering ample space for meal prep and social gatherings. With a focus on durability and functionality, every detail supports a busy yet stylish lifestyle. The bathrooms, also designed by Minnesota Rusco, showcase ageless craftsmanship like