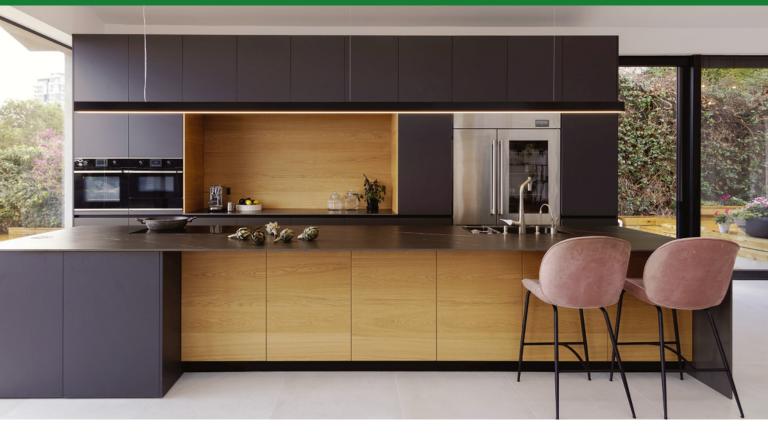

# WHERE FORM AND FUNCTION FIND THEIR FLOW

See how visionary design transforms this year's Idea Home into a sanctuary of inspired living. BY TAYCIER ELHINDI

M odern living demands spaces that seamlessly blend function, comfort, and style—an ethos fully embraced by this year's Idea Home. Spanning 2,500 square feet, it's a celebration of "Inspired Living," where trendsetting design meets timeless elegance. Crafted by visionaries like Threshold Architecture, HOM Furniture, Minnesota Rusco, Closet Factory, and Diamond Kote, this home is a master class in transforming spaces into luxurious yet practical sanctuaries. Step through its doors and discover how bold ideas and creative vision have cultivated a new sense of home.

Inside, the Idea Home strikes the perfect balance between luxury and everyday ease. Minnesota Rusco leads the design of the kitchen, incorporating bold cabinetry contrasted with wood tones. The centerpiece is a spacious island, offering ample space for meal prep and social gatherings. With a focus on durability and functionality, every detail supports a busy yet stylish lifestyle. The bathrooms, also designed by Minnesota Rusco, showcase ageless craftsmanship like a freestanding tub that transforms the primary bathroom into a serene oasis.