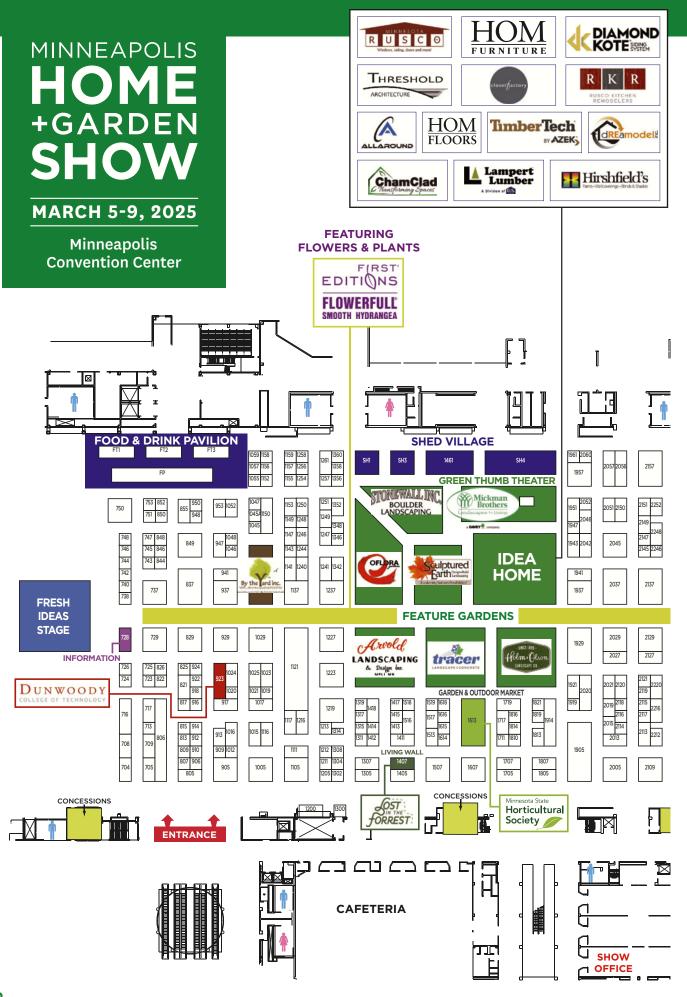

## MINNEAPOLIS HOME +GARDEN SHOW

- PRESENTED BY-

MARCH 5-9, 2025

Minneapolis Convention Center