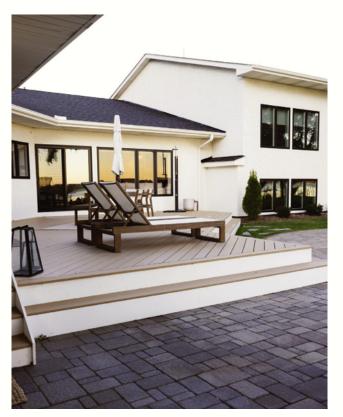

# WHERE FORM AND FUNCTION FIND THEIR FLOW

See how visionary design transforms this year's Idea Home into a sanctuary of inspired living. BY TAYCIER ELHINDI

M odern living demands spaces that seamlessly blend function, comfort, and style—an ethos fully embraced by this year's Idea Home. Spanning 2,500 square feet, it's a celebration of "Inspired Living," where trendsetting design meets timeless elegance. Crafted by visionaries like Threshold Architecture, HOM Furniture, Minnesota Rusco, Closet Factory, and Diamond Kote, this home is a master class in transforming spaces into luxurious yet practical sanctuaries. Step through its doors and discover how bold ideas and creative vision have cultivated a new sense of home.

From the inviting front patio to the seamlessly integrated indoor-outdoor living spaces, every detail encourages relaxation and connection while redefining what it means to feel at home. TimberTech's durable deck materials provide a stylish, long-lasting foundation, while HOM Furniture's Seasonal Concepts collections create cozy conversation areas on both the front and back decks. The front porch, envisioned as a welcoming oasis by Threshold Architecture, features a blend of interior and exterior materials to unify the spaces. In the backyard, a fire table and plush seating make the deck the perfect setting for entertaining and unwinding with loved ones.