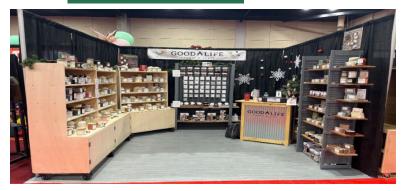

es, which extends from the back of the booth to the front of the booth at a height of 8' (excluding corner booths).

Any portion of an exhibit or exhibit materials exceeding 8' in height must be approved by Show management.

#### **Floor Covering**

-All Floors within exhibit spaces on uncarpeted areas of the facility must be 100% covered with carpeting, astroturf, vinyl flooring, etc. – **NO** 

#### **EXCEPTIONS**

-Flooring is **NOT** included in the cost of your booth. Any carpet extending into the common aisle is subject to being cut and removed.

**Click Here to view Flooring FAQ Sheet** 

#### **Storing Inventory**

All inventory and personal items must be stored **COMPLETELY OUT OF SIGHT**. Your booth should look professional and inviting to the attendee.



## **BOOTH EXAMPLES**