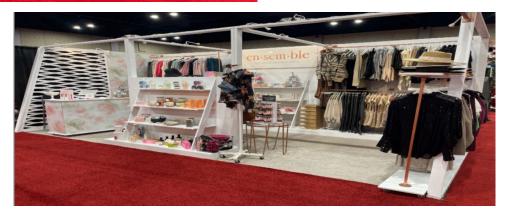

h extends from the back of the booth to the front of the booth at a height of 8' (excluding corner booths).

Any portion of an exhibit or exhibit materials exceeding 8' in height must be approved by Show management.

#### **Floor Covering**

-All Floors within exhibit spaces on uncarpeted areas of the facility must be 100% covered with carpeting, astroturf, vinyl flooring, etc. – **NO** 

#### **EXCEPTIONS**

-Flooring is **NOT** included in the cost of your booth. Any carpet extending into the common aisle is subject to being cut and removed.

**Click Here to view Flooring FAQ Sheet** 

#### **Storing Inventory**

All inventory and personal items must be stored **COMPLETELY OUT OF SIGHT**. Your booth should look professional and inviting to the attendee.



## **BOOTH EXAMPLES**