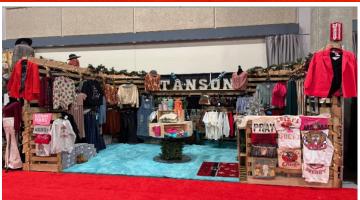

ich extends from the back of the booth to the front of the booth at a height of 8' (excluding corner booths).

Any portion of an exhibit or exhibit materials exceeding 8' in height must be approved by Show management.

#### **Floor Covering**

-All Floors within exhibit spaces on uncarpeted areas of the facility must be 100% covered with carpeting, astroturf, vinyl flooring, etc. – **NO** 

#### **EXCEPTIONS**

-Flooring is **NOT** included in the cost of your booth. Any carpet extending into the common aisle is subject to being cut and removed.

**Click Here to view Flooring FAQ Sheet** 

#### **Storing Inventory**

All inventory and personal items must be stored **COMPLETELY OUT OF SIGHT**. Your booth should look professional and inviting to the attendee.



## **BOOTH EXAMPLES**