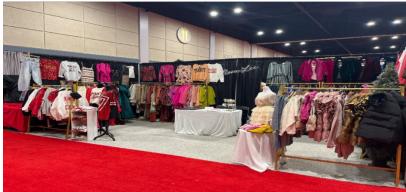

which extends from the back of the booth to the front of the booth at a height of 8' (excluding corner booths).

Any portion of an exhibit or exhibit materials exceeding 8' in height must be approved by Show management.

#### **Floor Covering**

-All Floors within exhibit spaces on uncarpeted areas of the facility must be 100% covered with carpeting, astroturf, vinyl flooring, etc. – **NO** 

#### **EXCEPTIONS**

-Flooring is **NOT** included in the cost of your booth. Any carpet extending into the common aisle is subject to being cut and removed.

**Click Here to view Flooring FAQ Sheet** 

#### **Storing Inventory**

All inventory and personal items must be stored **COMPLETELY OUT OF SIGHT**. Your booth should look professional and inviting to the attendee.



## **BOOTH EXAMPLES**