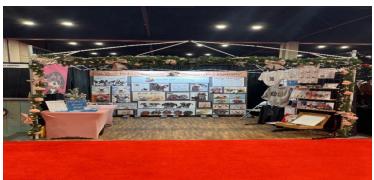

, which extends from the back of the booth to the front of the booth at a height of 8' (excluding corner booths).

Any portion of an exhibit or exhibit materials exceeding 8' in height must be approved by Show management.

#### **Floor Covering**

-All Floors within exhibit spaces on uncarpeted areas of the facility must be 100% covered with carpeting, astroturf, vinyl flooring, etc. – **NO** 

#### **EXCEPTIONS**

-Flooring is **NOT** included in the cost of your booth. Any carpet extending into the common aisle is subject to being cut and removed.

**Click Here to view Flooring FAQ Sheet** 

#### **Storing Inventory**

All inventory and personal items must be stored **COMPLETELY OUT OF SIGHT**. Your booth should look professional and inviting to the attendee.



## **BOOTH EXAMPLES**