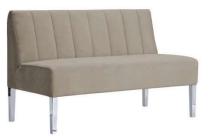

s     |       |
|----------|--------------------------------------|---------------|----------|-------|
| Quantity | Description                          | Advance       | Standard | Total |
|          | Monaco Loveseat, 48" Wide            | \$197.00      | \$262.50 |       |
|          | Monaco Side Chair, 24" Wide          | \$55.25       | \$73.50  |       |
|          | Monaco Bar Stool, 24" Wide           | \$86.75       | \$115.50 |       |
|          | Heritage Coffee Table, 27" x 55"     | \$97.25       | \$131.25 |       |
|          | Heritage End Table, 20" x 20"        | \$55.25       | \$73.50  |       |
|          | Heritage Shelf Unit, 32" x 12" x 79" | \$204.75      | \$273.00 |       |
|          | Winston Shelf Unit, 65" x 15" x 79"  | \$236.25      | \$315.00 |       |







**Monaco Side Chair** 



**Monaco Bar Stool** 



**Heritage Coffee & End Table** 



**Heritage Shelf** 



**Winston Shelf** 

Prices include installation, rental and removal. Include Sales and/or Use Taxes as indicated. Make payment in U.S. funds drawn on a U.S. bank.

| Company Nam    | ne:          |        |            | Booth Number:             | All orders are governed by CORT's    |
|----------------|--------------|--------|------------|---------------------------|--------------------------------------|
| Billing Addres | s:           |        |            | City:                     | Payment Policy &                     |
| State:         | Zip:         | Phone: |            | Email:                    | Limits of Liability & Responsibility |
| Ordered by Co  | ontact Na