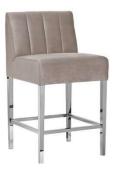

------------------------------------|---------------|----------|-------|
| Quantity | Description                          | Advance       | Standard | Total |
|          | Monaco Loveseat, 48" Wide            | \$197.00      | \$262.50 |       |
|          | Monaco Side Chair, 24" Wide          | \$55.25       | \$73.50  |       |
|          | Monaco Bar Stool, 24" Wide           | \$86.75       | \$115.50 |       |
|          | Heritage Coffee Table, 27" x 55"     | \$97.25       | \$131.25 |       |
|          | Heritage End Table, 20" x 20"        | \$55.25       | \$73.50  |       |
|          | Heritage Shelf Unit, 32" x 12" x 79" | \$204.75      | \$273.00 |       |
|          | Winston Shelf Unit, 65" x 15" x 79"  | \$236.25      | \$315.00 |       |







**Monaco Side Chair** 



**Monaco Bar Stool** 



**Heritage Coffee & End Table** 



**Heritage Shelf** 



**Winston Shelf** 

Prices include installation, rental and removal. Include Sales and/or Use Taxes as indicated. Make payment in U.S. funds drawn on a U.S. bank.

| Company Nam    | ne:          |        |            | Booth Number:             | All orders are governed by CORT's    |
|----------------|--------------|--------|------------|---------------------------|--------------------------------------|
| Billing Addres | s:           |        |            | City:                     | Payment Policy &                     |
| State:         | Zip:         | Phone: |            | Email:                    | Limits of Liability & Responsibility |
| Ordered by Co  | ontact Name: |        | Signature: |