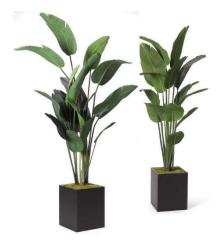

up>, 2023

Advance Price Deadline: Friday October 13th, 2023

# Section 11: Plants, Greenery and Hedge Order Form

|          | Lounge / Rece            | ption Furnishi | ings     |       |
|----------|--------------------------|----------------|----------|-------|
| Quantity | Description              | Advance        | Standard | Total |
|          | Traveler Palm Tree, 6'   | \$141.75       | \$141.75 |       |
|          | Traveler Palm Tree, 8'   | \$141.75       | \$141.75 |       |
|          | Bamboo Tree, 8'          | \$141.75       | \$141.75 |       |
|          | Bamboo Hedge, 5'5" x 37" | \$241.50       | \$241.50 |       |
|          | Boxwood Hedge, 48" x 48" | \$303.50       | \$303.50 |       |
|          | Boxwood Hedge, 48" x 84" | \$513.50       | \$513.50 |       |



**Traveler Palm Trees** 



**Bamboo Hedge** 



**Boxwood Hedges** 

Prices include installation, rental and removal. Include Sales and/or Use Taxes as indicated. Make payment in U.S. funds drawn on a U.S. bank.

| Company Na   | ame:          |        |            | Booth Number:             | All orders are                         |
|--------------|---------------|--------|------------|---------------------------|----------------------------------------|
| Billing Addr | ess:          |        |            | City:                     | governed by CORT's                     |
| State:       | Zip:          | Phone: |            | Email:                    | Payment Policy & Limits of Liability & |
| Ordered by   | Contact Name: |        | Signature: |                           | Respo