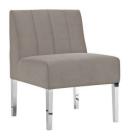

|       |
|----------|--------------------------------------|---------------|----------|-------|
| Quantity | Description                          | Advance       | Standard | Total |
|          | Monaco Loveseat, 48" Wide            | \$197.00      | \$262.50 |       |
|          | Monaco Side Chair, 24" Wide          | \$55.25       | \$73.50  |       |
|          | Monaco Bar Stool, 24" Wide           | \$86.75       | \$115.50 |       |
|          | Heritage Coffee Table, 27" x 55"     | \$97.25       | \$131.25 |       |
|          | Heritage End Table, 20" x 20"        | \$55.25       | \$73.50  |       |
|          | Heritage Shelf Unit, 32" x 12" x 79" | \$204.75      | \$273.00 |       |
|          | Winston Shelf Unit, 65" x 15" x 79"  | \$236.25      | \$315.00 |       |







**Monaco Side Chair** 



**Monaco Bar Stool** 



**Heritage Coffee & End Table** 



**Heritage Shelf** 



**Winston Shelf** 

Prices include installation, rental and removal. Include Sales and/or Use Taxes as indicated. Make payment in U.S. funds drawn on a U.S. bank.

| Company Nam    | ne:          |        |            | Booth Number:             | All orders are governed by CORT's    |
|----------------|--------------|--------|------------|---------------------------|--------------------------------------|
| Billing Addres | s:           |        |            | City:                     | Payment Policy &                     |
| State:         | Zip:         | Phone: |            | Email:                    | Limits of Liability & Responsibility |
| Ordered by Co  | ontact Name: