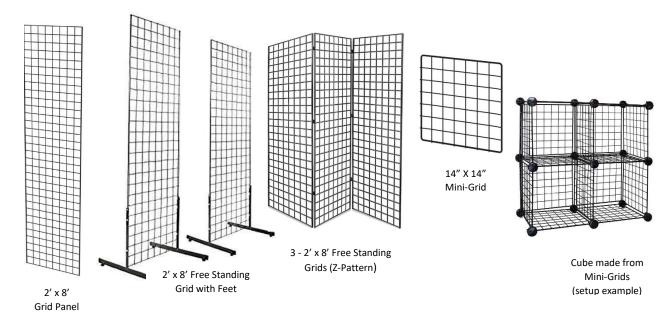

x 8' free standing unit. | \$47.25         | \$63.00    |       |
|          | Grid Panel Fee / Per Set of Two Feet are needed if you want to make one panel free standing.                                                                                                  | \$28.50         | \$36.75    |       |
|          | Mini Grids / 14" x 14" / Per Grid Mini-Grid cube panels snap together with connectors into economical display cubes.                                                                          | \$5.25          | \$9.50     |       |
|          | Mini-Grid Connectors / Bag of 12                                                                                                                                                              | \$3.25          | \$5.25     |       |



Grid Panels will be delivered to your booth. You are responsible for setup. Zip Ties will be available at the CORT Customer Service Desk. Hardware for Grid Panels is not included.

#### GRID PANELS MAY NOT BE HUNG FROM BOOTH BACKWALL FRAMES OR DRAPES

Prices include installation, rental and removal. Include Sales and/or Use Taxes as indicated. Make payment in U.S. funds drawn on a U.S. bank.

| Company Na    | ame:          |        |            | Booth Number:             | All orders are                         |
|---------------|---------------|--------|------------|---------------------------|----------------------------------------|
| Billing Addre | ess:          |        |            | City:                     | governed by CORT's                     |
| State:        | Zip: