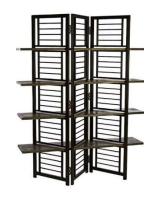

| Description                          | Advance       | Standard | Total |
|          | Monaco Loveseat, 48" Wide            | \$197.00      | \$262.50 |       |
|          | Monaco Side Chair, 24" Wide          | \$55.25       | \$73.50  |       |
|          | Monaco Bar Stool, 24" Wide           | \$86.75       | \$115.50 |       |
|          | Heritage Coffee Table, 27" x 55"     | \$97.25       | \$131.25 |       |
|          | Heritage End Table, 20" x 20"        | \$55.25       | \$73.50  |       |
|          | Heritage Shelf Unit, 32" x 12" x 79" | \$204.75      | \$273.00 |       |
|          | Winston Shelf Unit, 65" x 15" x 79"  | \$236.25      | \$315.00 |       |







**Monaco Side Chair** 



**Monaco Bar Stool** 



**Heritage Coffee & End Table** 



**Heritage Shelf** 



**Winston Shelf** 

Prices include installation, rental and removal. Include Sales and/or Use Taxes as indicated. Make payment in U.S. funds drawn on a U.S. bank.

| Company Nam    | ne:          |        |            | Booth Number:             | All orders are governed by CORT's    |
|----------------|--------------|--------|------------|---------------------------|--------------------------------------|
| Billing Addres | s:           |        |            | City:                     | Payment Policy &                     |
| State:         | Zip:         | Phone: |            | Email:                    | Limits of Liability & Responsibility |
| Ordered by Co  | ontact Name: |        | Signature: |                           | ,                                    |
| Site Contact N |