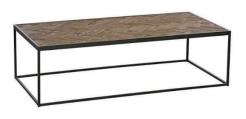

-----------|---------------|----------|-------|
| Quantity | Description                          | Advance       | Standard | Total |
|          | Monaco Loveseat, 48" Wide            | \$197.00      | \$262.50 |       |
|          | Monaco Side Chair, 24" Wide          | \$55.25       | \$73.50  |       |
|          | Monaco Bar Stool, 24" Wide           | \$86.75       | \$115.50 |       |
|          | Heritage Coffee Table, 27" x 55"     | \$97.25       | \$131.25 |       |
|          | Heritage End Table, 20" x 20"        | \$55.25       | \$73.50  |       |
|          | Heritage Shelf Unit, 32" x 12" x 79" | \$204.75      | \$273.00 |       |
|          | Winston Shelf Unit, 65" x 15" x 79"  | \$236.25      | \$315.00 |       |







**Monaco Side Chair** 



**Monaco Bar Stool** 



**Heritage Coffee & End Table** 



**Heritage Shelf** 



**Winston Shelf** 

Prices include installation, rental and removal. Include Sales and/or Use Taxes as indicated. Make payment in U.S. funds drawn on a U.S. bank.

| Company Nam    | ne:          |        |            | Booth Number:             | All orders are governed by CORT's    |
|----------------|--------------|--------|------------|---------------------------|--------------------------------------|
| Billing Addres | s:           |        |            | City:                     | Payment Policy &                     |
| State:         | Zip:         | Phone: |            | Email:                    | Limits of Liability & Responsibility |
| Ordered by Co  | ontact Name: |        | Signature: |                           |