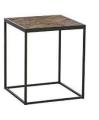

--|-------|
| Quantity | Description                          | Advance       | Standard | Total |
|          | Monaco Loveseat, 48" Wide            | \$197.00      | \$262.50 |       |
|          | Monaco Side Chair, 24" Wide          | \$55.25       | \$73.50  |       |
|          | Monaco Bar Stool, 24" Wide           | \$86.75       | \$115.50 |       |
|          | Heritage Coffee Table, 27" x 55"     | \$97.25       | \$131.25 |       |
|          | Heritage End Table, 20" x 20"        | \$55.25       | \$73.50  |       |
|          | Heritage Shelf Unit, 32" x 12" x 79" | \$204.75      | \$273.00 |       |
|          | Winston Shelf Unit, 65" x 15" x 79"  | \$236.25      | \$315.00 |       |







**Monaco Side Chair** 



**Monaco Bar Stool** 



**Heritage Coffee & End Table** 



**Heritage Shelf** 



**Winston Shelf** 

Prices include installation, rental and removal. Include Sales and/or Use Taxes as indicated. Make payment in U.S. funds drawn on a U.S. bank.

| Company Nam    | ne:          |        |            | Booth Number:             | All orders are governed by CORT's    |
|----------------|--------------|--------|------------|---------------------------|--------------------------------------|
| Billing Addres | s:           |        |            | City:                     | Payment Policy &                     |
| State:         | Zip:         | Phone: |            | Email:                    | Limits of Liability & Responsibility |
| Ordered by Co  | ontact Name: |        | Signature: |                           | ,