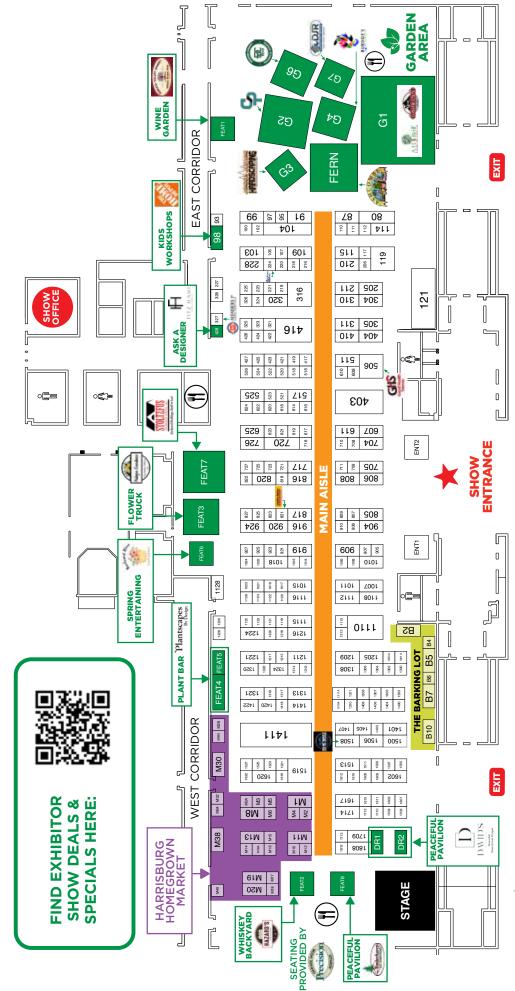

#### LOCATION

PA Farm Show Complex, Main Hall\* 2300 North Cameron Street (Cameron & Maclay Streets)

Harrisburg, PA 17110

\*Enter parking lot through Gate J and you'll be directed to the entrance.