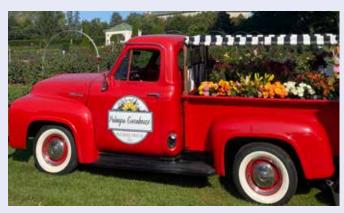

#### **ROSIE THE FLOWER TRUCK**

Palmyra Greenhouse's popular Rosie the Flower Truck delights all who meet her! This vintage vehicle is filled with fresh Spring blooms and other flower-related items available for purchase. Learn how she has even inspired the children's book, *Rosie and Friends - Adventures of a Red Flower Truck*.