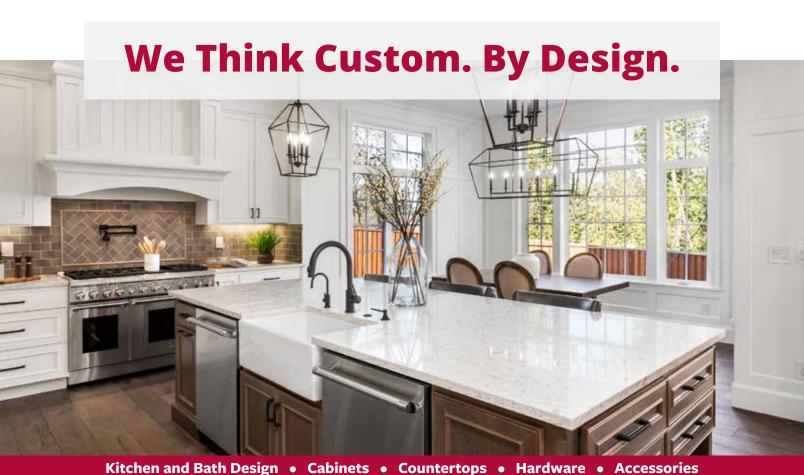

#### **BRINGING THE OUTSIDE IN**

The exciting 2024 trend of "bringing the outside in" can be seen in this inspirational designer room by Fitz Haus Interior Design, with furnishings provided by David's Interiors in collaboration with Master Designer Duane Bell. Blending comfort, style and eco-consciousness, the cozy living area and welcoming bar puts the emphasis on family togetherness and entertainment, and provides ideas for creating personalized, inviting spaces in your own home.