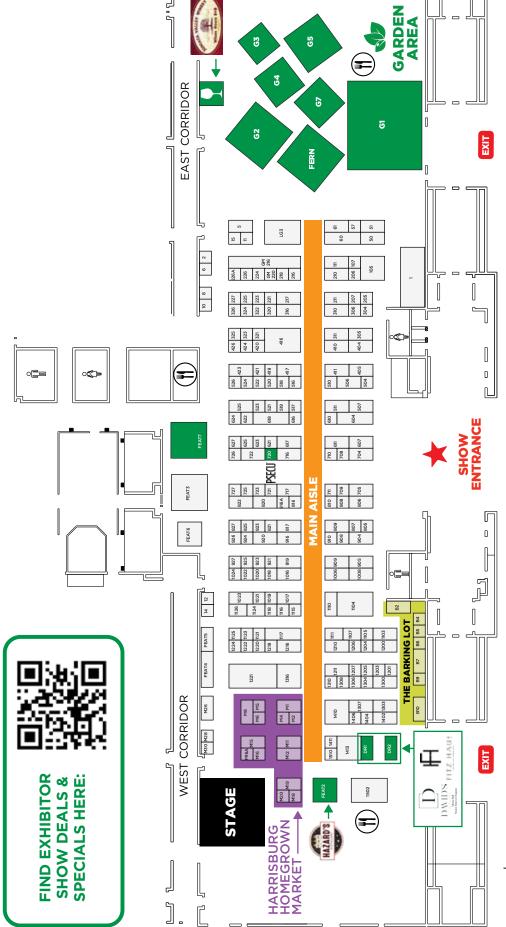

# Melcome to

MACLAY STREET ENTRANCE

| 2024 PA HON                                                            |             |
|------------------------------------------------------------------------|-------------|
| APPLIANCES Appliance Distributors Unlimited                            | 61          |
| ARCHITECTS & DESIGN                                                    |             |
| RJK Design                                                             | 216         |
| Home Builders Association of Metropolitan Harrisbur                    | g 709       |
| BASEMENT WATERPROOFING                                                 | 605         |
| 58 FoundationsAll Points Home                                          |             |
| Baker's Waterproofing                                                  | 111         |
| Basement Gurus LLC                                                     |             |
| Liberty Basement Systems                                               |             |
| BATHROOM REFINISHING                                                   |             |
| Bath Fitter<br>CP Tile LLC                                             |             |
| Re-Bath                                                                | 705         |
| Yeager Home improvement                                                | 11          |
| BUILDERS Brookside Homes                                               | 710         |
| Corey's Construction                                                   | 322         |
| Earl Weaver Contractors LLCFine Line Homes                             |             |
| Reese Custom Builders                                                  |             |
| Timberhaven Log & Timber Homes                                         |             |
| BUILDING SUPPLIES Superior Builder Supply                              | 711         |
| CABINETRY                                                              |             |
| Autumn Run Woodworking LLC                                             | 924         |
| CABLE/SATELLITE/TELECOM/INTERNET Xfinity                               | <b>⊿</b> 17 |
| T-Mobile USA, Inc                                                      | 12          |
| CLEANING PRODUCTS/SERVICES                                             | 700         |
| Norwex (Megan & Michael Slate)                                         | /26         |
| Victory Closets                                                        |             |
| CONCRETE/MASONRY/COATINGS/CURBING                                      | 705         |
| Advanced Concrete Systems, Inc                                         |             |
| DK Construction                                                        | 1204        |
| LIFETIME FLOORS The Textured Edge                                      |             |
| COUNTERTOPS                                                            | 1107        |
| Home Outlet                                                            | 511         |
| DECKS/REFINISHING/SEALING Bealing Roofing & Exteriors, Inc             | 1117        |
| HFDH, LLC Decks and Outdoor Spaces                                     |             |
| Keystone Custom Decks                                                  |             |
| Otter-Tech, Inc  DOORS/SECURITY DOORS                                  | 60          |
| Best Window and Door                                                   |             |
| HomeRite<br>Precision Door Services                                    |             |
| Window Depot of Central PA                                             |             |
| ENERGY/CONSERVATION/SOLAR                                              | 0           |
| Green Mountain Energy Company FENCING/GATES/RAILINGS                   | 8           |
| Proline Fence                                                          |             |
| Superior Fencing and Rail                                              | 226A        |
| FINANCIAL SERVICES/MORTGAGES  Members 1st Federal Credit Union         | 816A        |
| PSECU                                                                  | 720         |
| Thoroughbred AdvisorsFIREPLACE/MANTLES/INSERTS                         | 711         |
| AES Hearth & Patio                                                     | 806         |
| FLAGS/FLAGPOLES                                                        | 225         |
| Uncommon USA, Inc                                                      | 205         |
| 180 Coatings                                                           |             |
| Couch Potato Carpet<br>Home Outlet                                     |             |
| LIFETIME FLOORS                                                        |             |
| The Floor Trader Outlet of Chambersburg                                |             |
| FOOD & BEVERAGE Cherish Creamery                                       | 727         |
| Country Hammer Moonshine                                               | 821         |
| Hazard's DistilleryWHISKEY BA                                          |             |
| Juniata Valley Winery, IncWINE ( Passanante's Home Food ServicesWINE ( |             |
| FURNITURE/HOME DÉCOR                                                   |             |
| David's Interiors                                                      |             |
| Woodland Heritage Furniture                                            |             |
| GAMING                                                                 |             |
| Retro-Cade The Billiard Barn                                           |             |
| <b>GARAGE DOORS &amp; OPENERS TO GARAGE SERVI</b>                      | CES         |
| 180 Coatings                                                           |             |
| Baker Door Company, Inc<br>Precision Door Services                     |             |
| GARDEN & OUTDOOR                                                       |             |
| A Plus Landscaping                                                     |             |
|                                                                        | (-1         |
| A.H. Reiff Landscape SupplyAES Hearth & Patio                          |             |

| Ashcombe Farm & Gre                                                                                                                                  | SHO M                                                                | EVUID                                                                                                                                                        |
|------------------------------------------------------------------------------------------------------------------------------------------------------|----------------------------------------------------------------------|--------------------------------------------------------------------------------------------------------------------------------------------------------------|
|                                                                                                                                                      | enhouses                                                             | FERN                                                                                                                                                         |
| Bartlett Tre Experts                                                                                                                                 |                                                                      | 926                                                                                                                                                          |
| Burdge's Water Garder                                                                                                                                |                                                                      |                                                                                                                                                              |
| Capital Area Beekeepe                                                                                                                                | rs Association                                                       | GM220                                                                                                                                                        |
| Capital Area Cleanup                                                                                                                                 |                                                                      | GM121                                                                                                                                                        |
| Full Blast Pressure Was                                                                                                                              |                                                                      |                                                                                                                                                              |
| Get Blooming LLC                                                                                                                                     | -                                                                    | G5                                                                                                                                                           |
| Hardwoods Developme                                                                                                                                  | ent Council                                                          | GM216                                                                                                                                                        |
| Jesse James Hardscap                                                                                                                                 | ing                                                                  | G3                                                                                                                                                           |
| Keystone Custom Deck                                                                                                                                 |                                                                      |                                                                                                                                                              |
| Knutsen Outdoor                                                                                                                                      |                                                                      | 1008                                                                                                                                                         |
| Logan's Landscaping                                                                                                                                  |                                                                      |                                                                                                                                                              |
| North Country                                                                                                                                        |                                                                      | 1410                                                                                                                                                         |
| Otter-Tech, Inc                                                                                                                                      |                                                                      | 60                                                                                                                                                           |
| PA Governor's Invasive                                                                                                                               |                                                                      |                                                                                                                                                              |
| Palmyra Greenhouse                                                                                                                                   |                                                                      |                                                                                                                                                              |
| Plantscapes By Design                                                                                                                                |                                                                      |                                                                                                                                                              |
| Zook Cabins                                                                                                                                          |                                                                      | G7                                                                                                                                                           |
| GENERATORS                                                                                                                                           |                                                                      |                                                                                                                                                              |
| Absolute Energy Solut                                                                                                                                | ions, LLC                                                            | 717                                                                                                                                                          |
| GIFTS & GADGETS                                                                                                                                      |                                                                      |                                                                                                                                                              |
| Cutco Cutlery                                                                                                                                        |                                                                      |                                                                                                                                                              |
| GripStic - First 2 Marke                                                                                                                             |                                                                      |                                                                                                                                                              |
| Innovation X of Michig                                                                                                                               |                                                                      |                                                                                                                                                              |
| International Housewa                                                                                                                                |                                                                      |                                                                                                                                                              |
| M&E Sales                                                                                                                                            |                                                                      |                                                                                                                                                              |
| Natural Balance                                                                                                                                      |                                                                      |                                                                                                                                                              |
| Profashion<br>Walla International. DB                                                                                                                |                                                                      |                                                                                                                                                              |
|                                                                                                                                                      |                                                                      |                                                                                                                                                              |
| WIN1WINALL, LLC                                                                                                                                      |                                                                      |                                                                                                                                                              |
| GLASS - PLATE, BLOC                                                                                                                                  |                                                                      |                                                                                                                                                              |
| Garrety Glass & Better                                                                                                                               |                                                                      |                                                                                                                                                              |
|                                                                                                                                                      |                                                                      |                                                                                                                                                              |
| H & M Glass                                                                                                                                          |                                                                      | 1211                                                                                                                                                         |
| GRANITE/MARBLE/TI<br>Colonial Marble & Gran                                                                                                          | ito                                                                  | 017                                                                                                                                                          |
|                                                                                                                                                      |                                                                      |                                                                                                                                                              |
| The Stone Company GUTTERS                                                                                                                            |                                                                      | 1310                                                                                                                                                         |
| All American Gutter Pr                                                                                                                               | atastian                                                             | FO4                                                                                                                                                          |
|                                                                                                                                                      |                                                                      |                                                                                                                                                              |
| All Pro Gutter Guards<br>Bachman's Roofing Bu                                                                                                        |                                                                      |                                                                                                                                                              |
| Greenawalt Roofing Co                                                                                                                                |                                                                      |                                                                                                                                                              |
| LeafFilter North LLC                                                                                                                                 |                                                                      |                                                                                                                                                              |
| LeafGuard                                                                                                                                            |                                                                      |                                                                                                                                                              |
| TC Backer Constructio                                                                                                                                |                                                                      |                                                                                                                                                              |
| The Gutter Guys                                                                                                                                      |                                                                      |                                                                                                                                                              |
| HVAC                                                                                                                                                 |                                                                      |                                                                                                                                                              |
| <b>Daflure Heating &amp; Coo</b>                                                                                                                     | ling                                                                 | 1125                                                                                                                                                         |
| Morrison, Inc                                                                                                                                        |                                                                      | 1105                                                                                                                                                         |
| INSULATION                                                                                                                                           |                                                                      |                                                                                                                                                              |
| Spray Foam Genie                                                                                                                                     |                                                                      | 526                                                                                                                                                          |
| JUNK/TRASH/RUBBIS                                                                                                                                    | SH REMOVAL,                                                          |                                                                                                                                                              |
| RECYCLE SERVICES                                                                                                                                     |                                                                      | 500                                                                                                                                                          |
| Calaliana Haudinan                                                                                                                                   |                                                                      | 520                                                                                                                                                          |
| Soldiers Hauling                                                                                                                                     | •                                                                    |                                                                                                                                                              |
| Soldiers Hauling                                                                                                                                     | •                                                                    |                                                                                                                                                              |
| Soldiers Hauling<br>LIGHTING - OUTDOOF<br>Home Illuminations, LI                                                                                     | •                                                                    |                                                                                                                                                              |
| Soldiers Hauling<br>LIGHTING - OUTDOOF<br>Home Illuminations, LI<br>KITCHEN & BATH                                                                   | c                                                                    | 723                                                                                                                                                          |
| Soldiers Hauling<br>LIGHTING - OUTDOOF<br>Home Illuminations, LI<br>KITCHEN & BATH<br>All Points Home                                                | tc                                                                   | <b>723</b>                                                                                                                                                   |
| Soldiers Hauling<br>LIGHTING - OUTDOOF<br>Home Illuminations, LI<br>KITCHEN & BATH<br>All Points HomeDreamMaker Bath & Ki                            | LCt                                                                  |                                                                                                                                                              |
| Soldiers Hauling<br>LIGHTING - OUTDOOF<br>Home Illuminations, LI<br>KITCHEN & BATH<br>All Points Home<br>DreamMaker Bath & Ki<br>Ebersole Remodeling | LCtchen                                                              |                                                                                                                                                              |
| Soldiers Hauling                                                                                                                                     | tchen                                                                |                                                                                                                                                              |
| Soldiers Hauling                                                                                                                                     | tchen                                                                |                                                                                                                                                              |
| Soldiers Hauling                                                                                                                                     | tchen                                                                | 723 725 510 419 522 1110 511                                                                                                                                 |
| Soldiers Hauling                                                                                                                                     | tchen                                                                | 723 725 510 419 522 1110 5111 217                                                                                                                            |
| Soldiers Hauling                                                                                                                                     | tchen.                                                               | 723 725 510 419 522 1110 511 217 809                                                                                                                         |
| Soldiers Hauling                                                                                                                                     | tchen                                                                | 723 725 510 419 522 1110 511 217 809 816                                                                                                                     |
| Soldiers Hauling                                                                                                                                     | tchen                                                                | 723 725 510 419 522 1110 511 217 809 816 n 1210                                                                                                              |
| Soldiers Hauling                                                                                                                                     | tchen                                                                | 723 725 510 419 522 1110 511 217 809 816 n 1210                                                                                                              |
| Soldiers Hauling                                                                                                                                     | tchen                                                                | 723 725 510 419 522 1110 511 217 809 816 n 1210                                                                                                              |
| Soldiers Hauling                                                                                                                                     | tchen                                                                | 723 725 510 419 522 1110 511 217 809 816 n 1210                                                                                                              |
| Soldiers Hauling                                                                                                                                     | tchen                                                                | 723 725 510 419 522 1110 217 809 816 n 1210 524                                                                                                              |
| Soldiers Hauling                                                                                                                                     | tchen                                                                | 723 725 510 419 522 1110 511 217 809 816 n 1210 524 623                                                                                                      |
| Soldiers Hauling                                                                                                                                     | tchen                                                                | 723 725 510 419 522 1110 511 217 809 816 n 1210 524 623                                                                                                      |
| Soldiers Hauling                                                                                                                                     | tchen                                                                | 723 725 510 419 522 1110 511 217 809 816 n 1210 524 623                                                                                                      |
| Soldiers Hauling                                                                                                                                     | tchen                                                                | 723 725 510 419 522 1110 511 217 809 816 n 1210 524 623 905                                                                                                  |
| Soldiers Hauling                                                                                                                                     | tchen                                                                | 723 725 510 419 522 1110 511 217 809 816 n 1210 524 623 905 416 LG3                                                                                          |
| Soldiers Hauling                                                                                                                                     | tchen                                                                | 723 725 725 510 419 522 1110 511 217 809 816 n 1210 524 623 905 416 LG3 FEAT6 of Environmental                                                               |
| Soldiers Hauling                                                                                                                                     | tchen                                                                | 723 725 725 510 419 522 1110 511 217 809 816 n 1210 524 623 905 416 LG3 FEAT6 of Environmental                                                               |
| Soldiers Hauling                                                                                                                                     | tchen                                                                | 723 725 510 419 522 1110 511 217 809 816 n 1210 524 623 905 416 LG3 FEAT6 of Environmental                                                                   |
| Soldiers Hauling                                                                                                                                     | tchen                                                                | 723 725 725 510 419 522 1110 511 217 809 816 n 1210 524 623 905 416 LG3 FEAT6 of Environmental 206                                                           |
| Soldiers Hauling                                                                                                                                     | tchen                                                                | 723 725 725 510 419 522 1110 511 217 809 816 n 1210 524 623 905 416 LG3 FEAT6 of Environmental 206                                                           |
| Soldiers Hauling                                                                                                                                     | tchen                                                                | 723 725 510 419 522 1110 511 217 809 816 n 1210 524 623 905 416 LG3 FEAT6 of Environmental 206                                                               |
| Soldiers Hauling                                                                                                                                     | tchen                                                                | 723 725 725 510 419 522 1110 511 217 809 816 n 1210 524 623 905 416 LG3 FEAT6 of Environmental 206 14 805                                                    |
| Soldiers Hauling                                                                                                                                     | tchen                                                                | 723 725 725 510 419 522 1110 511 217 809 816 n 1210 524 623 905 416 LG3 FEAT6 of Environmental 206 14 805                                                    |
| Soldiers Hauling                                                                                                                                     | tchen                                                                | 723 725 510 419 522 1110 511 217 809 816 n 1210 524 623 905 416 LG3 FEAT6 of Environmental 206 14 805                                                        |
| Soldiers Hauling                                                                                                                                     | tchen                                                                | 723 725 510 419 522 1110 511 217 809 816 n 1210 524 623 905 416 LG3 FEAT6 of Environmental 206 14 805                                                        |
| Soldiers Hauling                                                                                                                                     | tchen                                                                | 723  725  725  510  419  522  1110  511  217  809  816  n 1210  524  623  905  416  LG3  FEAT6 of Environmental 206  14 805  518  1006                       |
| Soldiers Hauling                                                                                                                                     | tchen                                                                | 723  725  510  419  522  1110  511  217  809  816  1210  524  623  905  416  LG3  FEAT6a  1 148  805  518  1006                                              |
| Soldiers Hauling                                                                                                                                     | enovations & Desig<br>t of Chambersburg<br>ES & TOOLS<br>et Products | 723 725 725 510 419 522 1110 511 217 809 816 n 1210 524 623 905 416 LG3 FEAT6 of Environmental 206 14 805 1006 11 1502                                       |
| Soldiers Hauling                                                                                                                                     | enovations & Desig<br>t of Chambersburg<br>ES & TOOLS<br>et Products | 723 725 725 510 419 522 1110 511 217 809 816 n 1210 524 623 905 416 LG3 FEAT6 of Environmental 206 14 805 1006 11 1502                                       |
| Soldiers Hauling                                                                                                                                     | tchen                                                                | 723  725  725  510  419  522  1110  511  217  809  816  n 1210  524  623  905  416  LG3  FEAT6 of Environmental 206  14  805  1518  1006  1 1502  1411  1502 |

| TOR DIRECTORY                                                      |                   |
|--------------------------------------------------------------------|-------------------|
| American Remodeling EnterprisesB&R RENOVATIONS LLC                 | 704<br><b>210</b> |
| Brookside Homes                                                    | 710               |
| Century Home Improvements  DK Construction                         |                   |
| Earl Weaver Contractors LLC                                        |                   |
| Ebersole Remodeling                                                |                   |
| Focal Point Remodeling                                             |                   |
| Pennsylvania Remodelers                                            |                   |
| RJK Design                                                         |                   |
| StoneyBrooke Home Renovations & Design  The Helping company        |                   |
| Yeager Home improvement                                            |                   |
| ROOFING/SIDING A Plus Metal Roofing                                | 1510              |
| A Plus Metal Roofing                                               |                   |
| Appleby Systems                                                    | 41                |
| Bachman's Roofing Building and Remodeling, Inc                     |                   |
| Dreamworx RoofingGreenawalt Roofing Company                        |                   |
| KAF Built, LLC                                                     | 1207              |
| Otter-Tech, Inc.                                                   |                   |
| Sunrise Exteriors LLC                                              |                   |
| The Helping company                                                | 323               |
| Topp Home                                                          |                   |
| Yeager Home improvement                                            |                   |
| Greenawalt Roofing Company                                         | 909               |
| KAF Built, LLCSunrise Exteriors LLC                                | 1207              |
| SKIN CARE/COSMETICS                                                |                   |
| Nature Hill NV                                                     | .1402, 423        |
| <b>SOLAR ENERGY</b> Bachman's Roofing Building and Remodeling, Inc | 716               |
| Bright Eye Solar                                                   |                   |
| Ethical Energy                                                     | 908               |
| Lifestyle Solar Powered by Palmetto Solar<br>NRG Energy            |                   |
| ReNu                                                               |                   |
| Solarity Energy Solutions                                          |                   |
| SUNROOMS American Sunrooms                                         | E27               |
| Garrety Glass & Betterliving Sunrooms                              |                   |
| PA Sunrooms/Four Seasons Sunrooms                                  | 722               |
| Patio Enclosures TRAVEL & TOURISM                                  | 627               |
| Spinnaker Resorts                                                  | 426               |
| Sundance Vacations                                                 | 2                 |
| WATER SYSTEMS & FILTERS Aerus Electrolux                           | 617               |
| LH Brubaker Appliances, Inc.                                       |                   |
| Negley's WaterWINDOW COVERINGS/TINTING/SCREENS/SHUT                | 910               |
| Bloomin Blinds of Harrisburg PA                                    |                   |
| WINDOWS                                                            |                   |
| Appleby Systems                                                    |                   |
| Best Window and DoorGarrety Glass & Betterliving Sunrooms          |                   |
| Grand Opening Windows and Doors                                    | 923               |
| HomeRiteIntegrity Construction and Windows                         |                   |
| KAF Built, LLC                                                     |                   |
| Renewal By Andersen                                                | 1104              |
| Topp Home Window & Door, LLC dba Window Central PA                 |                   |
| Universal Holdings                                                 |                   |
| Window Nation                                                      |                   |
| Yeager Home improvement MARKETPLACE                                | 11                |
| A Spice Above                                                      |                   |
| Benigna's Creek Winery                                             |                   |
| Blazing Bella Balsamic                                             |                   |
| Dark Run Jerky                                                     |                   |
| doTerra Essential Oils                                             |                   |
| Honeybee Pampering LLC<br>Jose Madrid Salsa                        |                   |
| KizzleFoods                                                        | M5                |
| Nectar of the Vine                                                 |                   |
| Scentsy Independent Consultant                                     |                   |
| Soldier Solutions LLC                                              | M26               |
| SportsBannersPlus                                                  |                   |
| The Gemeral Store                                                  |                   |
| BARKING LOT                                                        |                   |
| Brewscuit Inc. Canine Rescue of Central PA                         |                   |
| Melmos Dog Treats                                                  |                   |
| Speranza Animal Rescue                                             | B4                |
| Sun Dog (division of Kelsey Creative, LLC)                         | B10               |