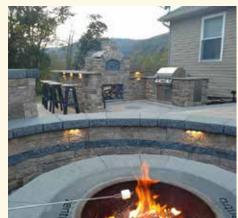

#### **BRINGING THE OUTSIDE IN**

The exciting 2024 trend of "bringing the outside in" can be seen in this inspirational designer room by Fitz Haus Interior Design, with furnishings provided by David's Interiors in collaboration with Master Designer Duane Bell. Blending comfort, style and eco-consciousness, the cozy living area and welcoming bar puts the emphasis on family togetherness and entertainment, and provides ideas for creating personalized, inviting spaces in your own home.