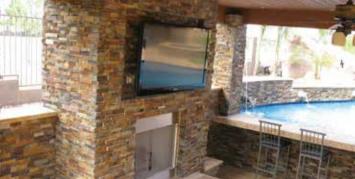

# Fun and Fresh Outdoor Living Spaces

By Karen L. Chandler

Now is the perfect time to think about how to make your outdoor living space a true staycation for any day of the week.

Do you have a small space? Lots of homeowners are getting creative and adding small patios and decks to maximize the ways they use even tiny yards. And no matter the size of the yard, large and small covered and screened decks and porches are gaining in popularity to increase the months you can enjoy your outdoor spaces.

What's the biggest trend in 2024? Design experts believe that blending indoor and outdoor living will be the focus this year. Your construction pro can help you blend your interior and exterior spaces with large, glass doorways and floors that blend from indoors to outside using options like stone, wood, and tile. And your décor choices in colors and furniture styles should blend to continue your indooroutdoor living theme. Think about these year's color trends in nature-inspired shades!

How about cooking al fresco? Outdoor kitchens are still a popular choice for homeowners who enjoy entertaining guests with counters and bars, refrigerators, custom pizza ovens, and built-in fireplaces, all convenient on a deck or patio. An expert contractor can design and build an outdoor kitchen with all the options you need for fun meals ahead.