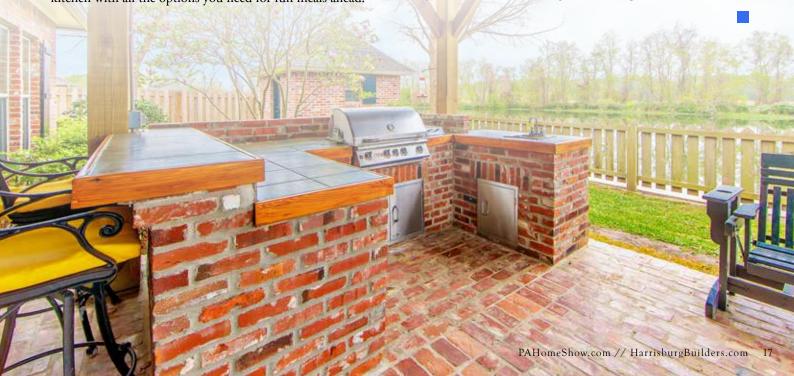

How about cooking al fresco? Outdoor kitchens are still a popular choice for homeowners who enjoy entertaining guests with counters and bars, refrigerators, custom pizza ovens, and built-in fireplaces, all convenient on a deck or patio. An expert contractor can design and build an outdoor kitchen with all the options you need for fun meals ahead.