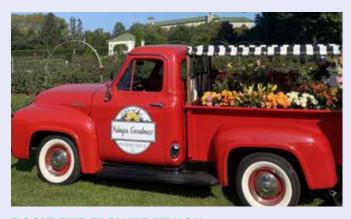

#### **ROSIE THE FLOWER TRUCK**

Palmyra Greenhouse's popular Rosie the Red Flower Truck delights all who meet her! Select some fresh blooms and other flower-related items from the vintage flower-filled vehicle that has even inspired the children's book, Rosie and Friends - Adventures of a Red Flower Truck.