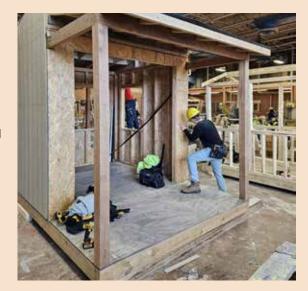

#### **HE SHED VS. SHE SHED**

Need to create some extra space, or just want your own personal getaway spot? You'll be wowed by the creative, custom-built sheds constructed by the talented, skilled students from Cumberland-Perry Area Career & Technical Center and Dauphin County Technical School – and will want one of your own!

#### DAUPHIN COUNTY TECHNICAL SCHOOL AND CUMBERLAND-PERRY **AREA CAREER & TECHNICAL CENTER**

Trade students from Dauphin County Technical School and Cumberland-Perry Area Career & Technical Center constructed impressive sheds for the show's 'He Shed vs. She Shed' feature, and applied their landscaping skills to the exhibit area. Learn more about the programs offered by these two career and technical high schools serving a total of 24 area school districts and offering programs of study including construction, manufacturing, arts and technology, health and human services, hospitality, transportation and more.