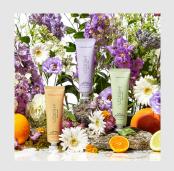

## FACE MASK

Repêchage®Red-Out®SoothingSheetMaskhelpsreduceoxidativestresscausedbytheenvironmentandcalmandrestoreskin'snatural glow

 $\square$ 

 $\square$ 