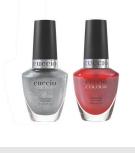

## NAIL POLISH\*

This **Cuccio Colour** 15-free, triple pigmented formula provides up to 2 weeks of incredible coverage with a high gloss finish second-tonone. Silver OR Red included.