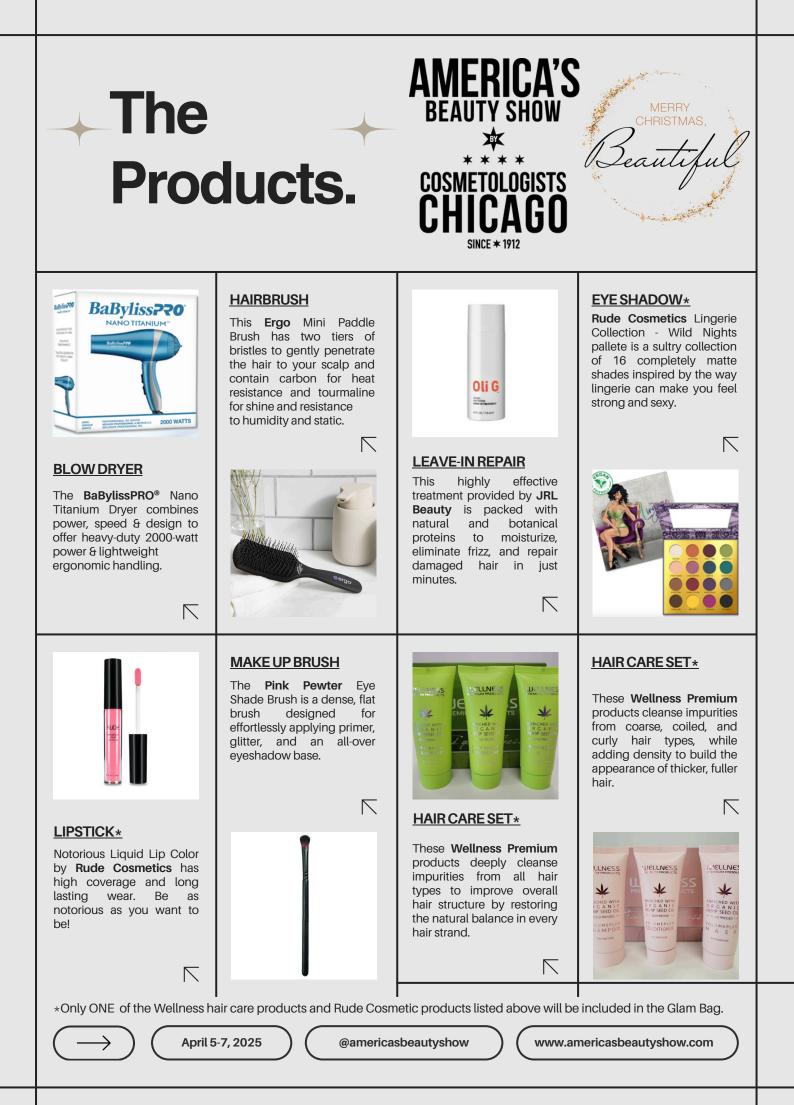

#### **BODY CREME**

**VOESH** Vegan Body Crème 3-Pack is a 100% vegan formula with organic virgin olive oil and avocado oil. Leaves skin incredibly soft, thoroughly hydrated, and without any greasy residue