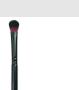

### **MAKE UP BRUSH**

The **Pink Pewter** Eye Shade Brush is a dense, flat brush designed for effortlessly applying primer, glitter, and an all-over eyeshadow base.

abla