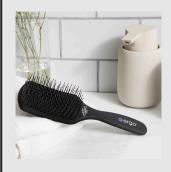

### **HAIRBRUSH**

This **Ergo** Mini Paddle Brush has two tiers of bristles to gently penetrate the hair to your scalp and contain carbon for heat resistance and tourmaline for shine and resistance to humidity and static.