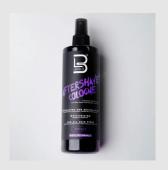

### **AFTERSHAVE\***

The L3VEL3 spray cologne provides skin that's smooth, refreshed, and has an invigorating scent. Smooth skin looks and feels amazing, and adds a dynamic fragrance enhance your grooming routine