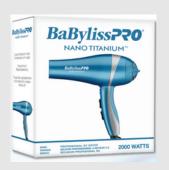

### BLOW DRYER

The **BaBylissPRO**® Nano Titanium Dryer combines power, speed & design to offer heavy-duty 2000-watt power & lightweight ergonomic handling.