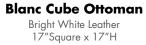

PROVIDED FURNISHINGS: Each 10' x 10' Booth Space

- 8' high background drapery (BLACK)
- 3' high side rail drapery (BLACK)
- 7"x44" Identification Sign

These items are provided to you and will automatically be installed in your booth space. You do not need to do anything in order to receive the items listed above. These items <u>CANNOT</u> be exchanged or returned for credit. Different furnishings are available in the Exhibitor's Service Kit and may be rented at the stated prices.