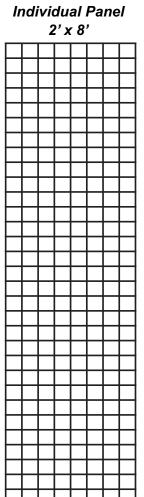

PROVIDED FURNISHINGS: Each 10' x 10' Booth Space

- 8' high background drapery (BLACK)
- 3' high side rail drapery (BLACK)
- 7"x44" Identification Sign

These items are provided to you and will automatically be installed in your booth space. You do not need to do anything in order to receive the items listed above. These items <u>CANNOT</u> be exchanged or returned for credit. Different furnishings are available in the Exhibitor's Service Kit and may be rented at the stated prices.