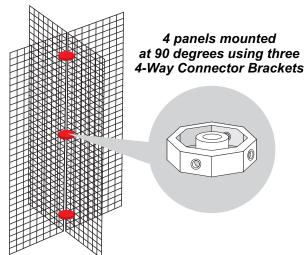

PROVIDED FURNISHINGS: Each 10' x 10' Booth Space

- 8' high background drapery (BLACK)
- 3' high side rail drapery (BLACK)
- 7"x44" Identification Sign

These items are provided to you and will automatically be installed in your booth space. You do not need to do anything in order to receive the items listed above. These items <u>CANNOT</u> be exchanged or returned for credit. Different furnishings are available in the Exhibitor's Service Kit and may be rented at the stated prices.