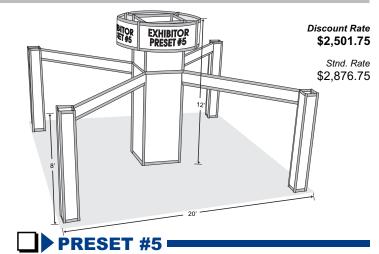

PROVIDED FURNISHINGS: Each 10' x 10' Booth Space

- 8' high background drapery (BLACK)
- 3' high side rail drapery (BLACK)
- 7"x44" Identification Sign

These items are provided to you and will automatically be installed in your booth space. You do not need to do anything in order to receive the items listed above. These items <u>CANNOT</u> be exchanged or returned for credit. Different furnishings are available in the Exhibitor's Service Kit and may be rented at the stated prices.