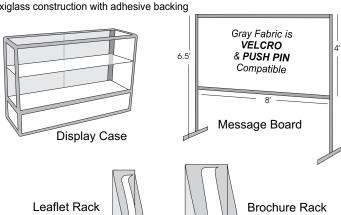

PROVIDED FURNISHINGS: Each 10' x 10' Booth Space

- 8' high background drapery (BLACK)
- 3' high side rail drapery (BLACK)
- 7"x44" Identification Sign

These items are provided to you and will automatically be installed in your booth space. You do not need to do anything in order to receive the items listed above. These items <u>CANNOT</u> be exchanged or returned for credit. Different furnishings are available in the Exhibitor's Service Kit and may be rented at the stated prices.