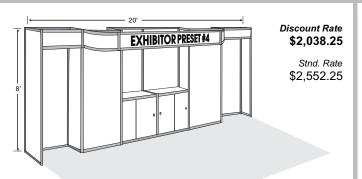

iscount Rate
\$807.75

Stnd. Rate
\$902.75

**Excel Decorators** 

EXHIBITOR PRESET #2

Discount Rate \$1,273.50 Stnd. Rate \$1,464.75

Louisville, KY • 40232 • 502-459-6300

EXHIBITOR PRESENTS

Discount Rate \$1,062.75

Stnd. Rate

\$1,222.25

22KY101723

This **BASIC BACKWALL** accommodates a 10' wide booth and comes standard with WHITE PVC panels, 3 meter Plexi header with company name and 3 swivel flood lights.

PRESET #2

This BASIC BACKWALL w/ COUNTER accommodates a 10' wide booth and comes standard with WHITE PVC panels, 3 meter counter w/storage, 3 meter Plexi header with company name and 3 swivel flood lights.

PRESET #3

This **DELUXE BACKWALL** accommodates a 10 wide booth and comes standard with WHITE PVC panels, 2 meter Plexi header w/ company name and 3 swivel flood lights.



■ PRESET #4

This 20' wide **DOUBLE PRESET w/ COUNTERS** comes standard with WHITE PVC panels, 2 meter counter w/ storage, 3 meter Plexi header with company name and 4 swivel flood lights.



This 20'x20' **ISLAND PRESET** towers above the show floor at 12' and comes standard with WHITE PVC panels, 4 satellite towers w/ connectors, 4 PVC curved headers with company name and 4 swivel flood lights.

# Enter Header Copy Here

Header is included standard with black block letters.

Contact our Art Department for Logos and Custom Graphics. Quoted upon request.

Panel Color - White is STANDARD / Colors available

Colored Panels are available for an **additional 25%** of the Preset Price.

□ Dk. Blue □ Dk. Gray □ Green □ Red □ Yellow □ Lt. Blue □ Lt. Gray □ Beige □ Black

If Ordering Colored Pan