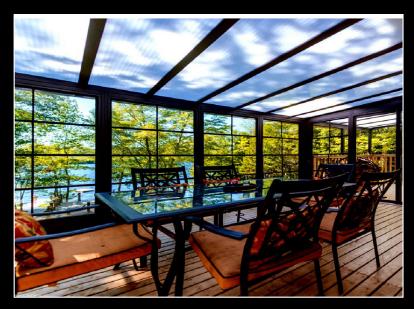

### PERGOLA WITH AUTO LOUVRES 770.587.3325

Control your environment with the push of a button. We can custom fit to almost any shape and contour of the house. Free standing or roof mounted systems are available. Shade and sun when you want it along with a dry below system. Add solar shades for added privacy.