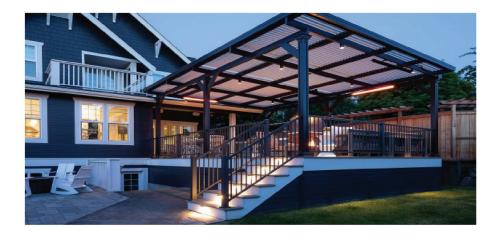

### PERGOLA WITH AUTO LOUVRES 770.587.3325

Control your environment with the push of a button. We can custom fit to almost any shape and contour of the house. Free standing or roof mounted systems are available. Shade and sun when you want it along with a dry below system. Add solar shades for added privacy.