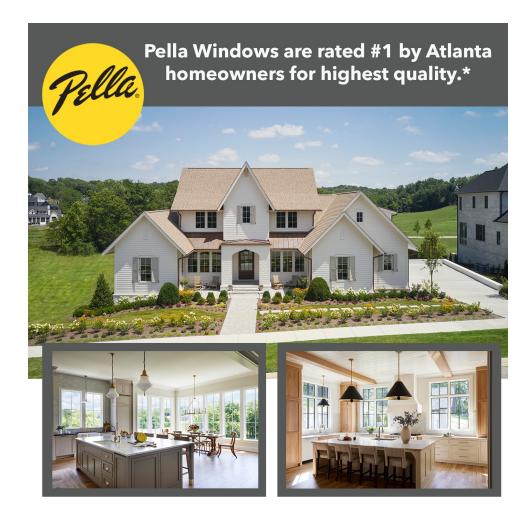

### Pella Window and Door of Georgia

2605 N. Berkeley Lake Rd. NW Duluth 4772 Ashford - Dunwoody Rd Atlanta

pellaga.com | 678-839-9546

\*Based on a 2022 sur vey of leading window brands among homeowners.