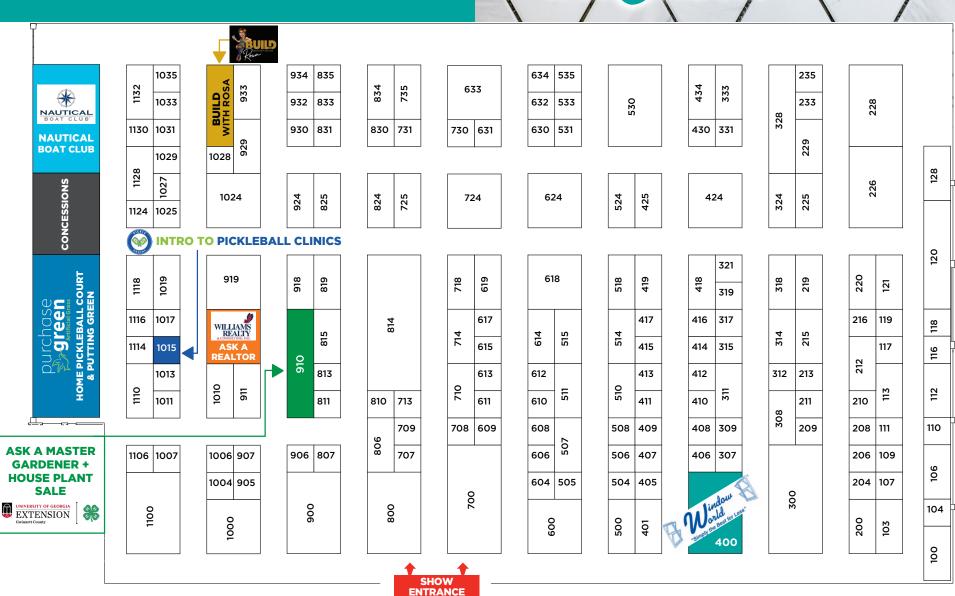

a different story. These support the joists, which support your deck boards. Having to remove a beam means having to remove a number of joists and deck boards. Out-side of some narrow circumstances, replacing a beam means replacing large sections of the deck. If you are taking care of things yourself, then carefully removing the joists for reuse may be practical. If you are using hired labor, then the cost per hour of doing this may make replacing the entire deck less expensive.



### Pella Window and Door of Georgia

2605 N. Berkeley Lake Rd. NW Duluth 4772 Ashford - Dunwoody Rd Atlanta

pellaga.com | 678-839-9546



\*Based on a 2022 sur vey of leading window brands among homeowners.

FREE ESTIMATE

## HOME SHOW

**JAN. 24-26** 

GAS SOUTH CONVENTION CENTER

NorthAtlantaHomeShow.com





## NORTH ATLANTA HOME SHOW GUIDE 2025 EXHIBITOR DIRECTORY

| 50 Floor