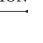

### When Should I Repair or Replace My Deck?

When the cost of repairs are close to the cost to replace it is time to pull the trigger. Even decking materials that are structurally sound are still old and will require replacement sooner than later. A single rotted post is a pain to replace, but it hardly justifies the cost of a new deck. Even replac-ing multiple posts hardly equals the cost of a new deck. The exception is if your posts are buried in the ground rather than resting on footers. Buried posts have a tendency to rot beneath the ground level, dramatically short-ening the lifespan. If you see this when repairing a deck, it is definitely worth giving serious thought to a complete rebuild using concrete footers.

While posts are fairly easy to swap out, beams are a different story. These support the joists, which support your deck boards. Having to remove a beam means having to remove a number of joists and deck boards. Out-side of some narrow circumstances, replacing a beam means replacing large sections of the deck. If you are taking care of things yourself, then carefully removing the joists for reuse may be practical. If you are using hired labor, then the cost per hour of doing this may make replacing the entire deck less expensive.