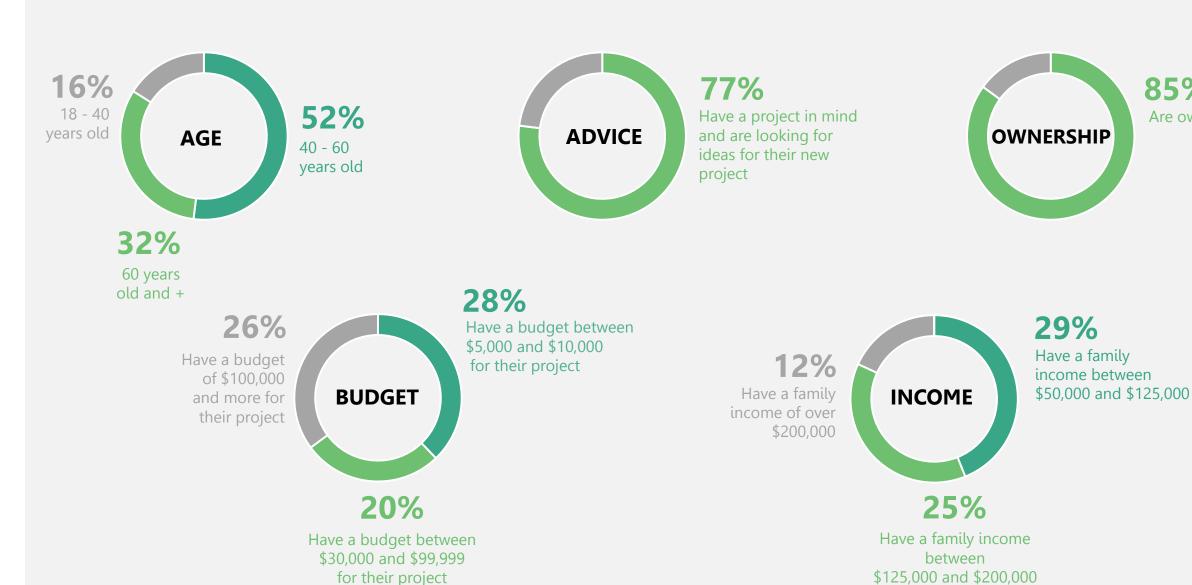

## WHO ARE THEY?

85%

Are owners

| WHAT PROJECTS ARE THEY PLANNING?          |    |   |                                    |    |   |
|-------------------------------------------|----|---|------------------------------------|----|---|
| Doors and windows                         | 38 | % | Fences                             | 11 | % |
| Bathroom renovation                       | 39 | % | Roofing                            | 20 | % |
| Kitchen renovation                        | 31 | % | Builder / contractor               | 19 | % |
| Terraces/Patio                            | 25 | % | Organization of closets or garages | 14 | % |
| Floors and flooring                       | 23 | % | Siding or gutters                  | 14 | % |
| Cabinets and countertops                  | 29 | % | Energy-efficient products          | 15 | % |
| Heating, ventilation and air conditioning | 25 | % | Lights                             | 21 | % |
| Paint                                     | 27 | % | Masonry/brickwork/fireplaces       | 10 | % |
| Other renovation                          | 17 | % | Home buying or selling             | 12 | % |
| Electrician                               | 24 | % | Furnishing and decoration          | 20 | % |
| Plumbing                                  | 23 | % | Alarm systems                      | 7  | % |
| Household appliances                      | 14 | % | Electronic products                | 5  | % |
| Concrete / Paving                         | 25 | % | Mattresses                         | 6  | % |
| Home or cottage construction              | 24 | % | Foundations/basements              | 6  | % |
| Landscaping / Nursery                     | 16 | % | Window coverings                   | 4  | % |
|                                           |    |   |                                    |    |   |
| WHAT MOST INFLUENCES THEIR BUYING         |    |   | WHAT ARE THEY LOOKING FOR?         |    |   |