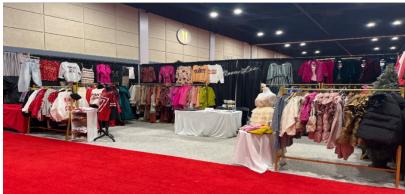

## **BOOTH EXAMPLES**

#### **Floor Covering**

-All Floors within exhibit spaces on uncarpeted areas of the facility must be 100% covered with carpeting, astroturf, vinyl flooring, etc. – **NO** 