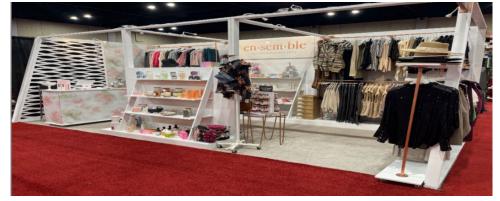

tends from the back of the booth to the front of the booth at a height of 8' (excluding corner booths).

Any portion of an exhibit or exhibit materials exceeding 8' in height must be approved by Show management.

#### **Floor Covering**

-All Floors within exhibit spaces on uncarpeted areas of the facility must be 100% covered with carpeting, astroturf, vinyl flooring, etc. – **NO** 

#### **EXCEPTIONS**

-Flooring is **NOT** included in the cost of your booth. Any carpet extending into the common aisle is subject to being cut and removed.

#### **Click Here** to view Flooring FAQ Sheet

#### **Storing Inventory**

All inventory and personal items must be stored **COMPLETELY OUT OF SIGHT**. Your booth should look professional and inviting to the attendee.



## **BOOTH EXAMPLES**