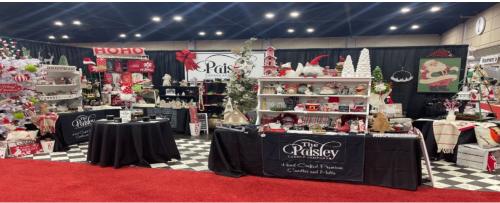

nds from the back of the booth to the front of the booth at a height of 8' (excluding corner booths).

Any portion of an exhibit or exhibit materials exceeding 8' in height must be approved by Show management.

#### **Floor Covering**

-All Floors within exhibit spaces on uncarpeted areas of the facility must be 100% covered with carpeting, astroturf, vinyl flooring, etc. – **NO** 

#### **EXCEPTIONS**

-Flooring is **NOT** included in the cost of your booth. Any carpet extending into the common aisle is subject to being cut and removed.

#### **Click Here** to view Flooring FAQ Sheet

#### **Storing Inventory**

All inventory and personal items must be stored **COMPLETELY OUT OF SIGHT**. Your booth should look professional and inviting to the attendee.



## **BOOTH EXAMPLES**