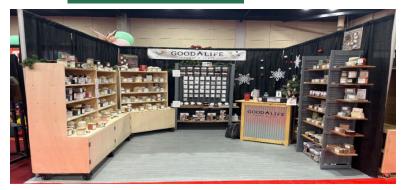

## **BOOTH EXAMPLES**

#### **Holiday Decor**

Holiday décor is welcome and makes your booth more appealing to consumers.

<u>Click here</u> to view examples of holiday décor.

#### **Piping & Drape**

Show management will provide without charge one **8' high back wall drape** (excluding "island" spaces), and side rail drapes, which extends from the back of the booth to the front of the booth at a height of 8' (excluding corner booths).