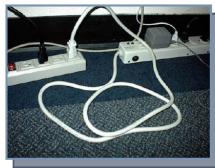

one extension cord may be plugged into a power strip, not multiple. Do not let surge protectors hang, instead install them on a flat surface (floor or back of display). Make sure cords are firmly attached.



Avoid overloading outlets. Plug only one high-wattage appliance into each receptacle outlet at a time.



**NO Adapters** 



Don't let furniture, boxes, displays, inventory, rugs, flooring, etc. sit on or block electrical cords, junction boxes or electric panels. **Keep 36**" away from the front of an electric panel on column or wall



#### **Exhibitor Electrical Guidelines**

#### **NOT PERMITTED**

Two (2) prong extension cords are NOT permitted



Adapters (2 or 3 prong ) are not permitted





Damaged cords are not Permitted



Daisy chaining electrical cords is not permitted



**NOT PERMITTED** 

#### **PERMITTED**



## All extension cords MUST :

- be at least 14 gauge
- be UL Listed
- have 3 prongs



If your lighting or electronic devices only have two (2) prongs, these devices MUST be plugged into the proper 3 prong extension cord, surge protector, or directly into the outlet.





# **DULLES EXPO CENTER**EXHIBITOR RULES AND REGULATIONS

Dulles Expo Center would like to welcome you and wish you a successful event at our center. We would like to express to you that our staff and management is here to assist you in any way possible to insure a safe and prosperous show. Dulles Expo Center Management holds the rights to control and enforce all Rules and Regulations and all applicable county, state, and federal laws. If you have any questions and/or concerns i