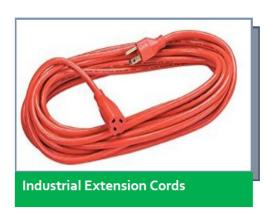

power strip, not multiple. Do not let surge protectors hang, instead install them on a flat surface (floor or back of display). Make sure cords are firmly attached.



Avoid overloading outlets. Plug only one high-wattage appliance into each receptacle outlet at a time.



**NO Adapters** 



Don't let furniture, boxes, displays, inventory, rugs, flooring, etc. sit on or block electrical cords, junction boxes or electric panels. **Keep 36**" away from the front of an electric panel on column or wall



#### **Exhibitor Electrical Guidelines**

#### **NOT PERMITTED**

Two (2) prong extension cords are NOT permitted



Adapters (2 or 3 prong ) are not permitted





Damaged cords are not Permitted



Daisy chaining electrical cords is not permitted



**NOT PERMITTED** 

#### **PERMITTED**



## All extension cords MUST :

- be at least 14 gauge
- be UL Listed
- have 3 prongs



If your lighting or electronic devices only have two (2) prongs, these devices MUST be plugged into the proper 3 prong extension cord, surge protector, or directly into the outlet.





# **DULLES EXPO CENTER**EXHIBITOR RULES AND REGULATIONS

Dulles Expo Center would like to welcome you and wish you a successful event at our center. We would like to express to you that our staff and management is here to assist you in any way possible to insure a safe and prosperous show. Dulles Expo Center Management holds the rights to control and enforce all Rules and Regulations and all applicable county, state, and federal laws. If you have any questions and/or concerns in regards to the following rules, please b