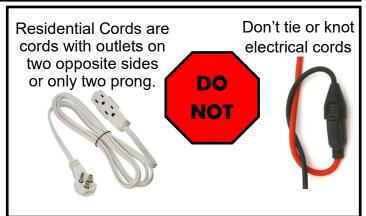

THE PUBLISHED DISMANTLE DATES AND TIMES.

AFTER THAT TIME, THEY ARE SUBJECT TO DISPOSAL AS ABANDONED ITEMS.

NO ITEMS ARE TO BE LEFT FOR PICK UP AT A LATER TIME.



# Electricity Do's and Don'ts

#### **USE UL Listed Surge Protectors only**

A surge protector is necessary and is required to be the equipment plugged into the buildings electric outlet. This prevents surges that may occur within a booth to be confined and not relocate down the electric stringer. Protect your equipment, your neighbor's equipment and the facilities equipment.





Extension Cords – Must be 14 gauge or higher, UL Listed and have (3) three prongs.



Recommend purchasing a surge protector with a cord 10' or longer, so it can reach further into your booth. Available on Amazon and at your local hardware store.







Piggyback or create a daisy chain of power strips, surge protectors, and extension cords. Do not plug in a power strip to a power strip or an extension cord to an extension cord. Only one extension cord may be plugged into a power strip, not multiple. Do not let surge protectors hang, instead install them on a flat surface (floor or back of display). Make sure cords are firmly attached.



Avoid overloading outlets. Plug only one high-wattage appliance into each receptacle outlet at a time.



**NO Adapters** 



Don't let furniture, boxes, displays, inventory, rugs, flooring, etc. sit on or block electrical cords, junction boxes or electric panels. **Keep 36**" away from the front of an electric panel on column or wall



#### **Exhibitor Electrical Guidelines**

#### **NOT PERMITTED*