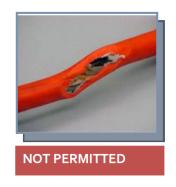

trip or an extension cord to an extension cord. Only one extension cord may be plugged into a power strip, not multiple. Do not let surge protectors hang, instead install them on a flat surface (floor or back of display). Make sure cords are firmly attached.



Avoid overloading outlets. Plug only one high-wattage appliance into each receptacle outlet at a time.



**NO Adapters** 



Don't let furniture, boxes, displays, inventory, rugs, flooring, etc. sit on or block electrical cords, junction boxes or electric panels. **Keep 36**" away from the front of an electric panel on column or wall



#### **Exhibitor Electrical Guidelines**

#### **NOT PERMITTED**

Two (2) prong extension cords are NOT permitted



Adapters (2 or 3 prong ) are not permitted





Damaged cords are not Permitted



Daisy chaining electrical cords is not permitted



**NOT PERMITTED** 

#### **PERMITTED**



## All extension cords MUST :

- be at least 14 gauge
- be UL Listed
- have 3 prongs



If your lighting or electronic devices only have two (2) prongs, these devices MUST be plugged into the proper 3 prong extension cord, surge protector, or directly into the outlet.





# **DULLES EXPO CENTER**EXHIBITOR RULES AND REGULATIONS

Dulles Expo Center would like to welcome you and wish you a successful event at our center. We would like to express to you that our staff and management is here to assist you in any way possible to insure a safe and prosperous show. Dulles Expo Center Management holds the rights to control and enforce all Rules and Regulations and all applicable county, state, and feder