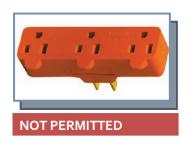

ot plug in a power strip to a power strip or an extension cord to an extension cord. Only one extension cord may be plugged into a power strip, not multiple. Do not let surge protectors hang, instead install them on a flat surface (floor or back of display). Make sure cords are firmly attached.



Avoid overloading outlets. Plug only one high-wattage appliance into each receptacle outlet at a time.



**NO Adapters** 



Don't let furniture, boxes, displays, inventory, rugs, flooring, etc. sit on or block electrical cords, junction boxes or electric panels. **Keep 36**" away from the front of an electric panel on column or wall



#### **Exhibitor Electrical Guidelines**

#### **NOT PERMITTED**

Two (2) prong extension cords are NOT permitted



Adapters (2 or 3 prong ) are not permitted





Damaged cords are not Permitted



Daisy chaining electrical cords is not permitted



**NOT PERMITTED** 

#### **PERMITTED**



## All extension cords MUST :

- be at least 14 gauge
- be UL Listed
- have 3 prongs



If your lighting or electronic devices only have two (2) prongs, these devices MUST be plugged into the proper 3 prong extension cord, surge protector, or directly into the outlet.





# **DULLES EXPO CENTER**EXHIBITOR RULES AND REGULATIONS

Dulles Expo Center would like to welcome you and wish you a successful event at our center. We would like to express to you that our staff and management is here to assist you in any way possible to insure a safe and prosperous show. Dulles Expo Center Management holds the rights to control and enforce all Rules and Regulations and al