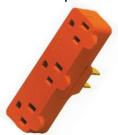

e facilities equipment.





Extension Cords – Must be 14 gauge or higher, UL Listed and have (3) three prongs.



Recommend purchasing a surge protector with a cord 10' or longer, so it can reach further into your booth. Available on Amazon and at your local hardware store.







Piggyback or create a daisy chain of power strips, surge protectors, and extension cords. Do not plug in a power strip to a power strip or an extension cord to an extension cord. Only one extension cord may be plugged into a power strip, not multiple. Do not let surge protectors hang, instead install them on a flat surface (floor or back of display). Make sure cords are firmly attached.



Avoid overloading outlets. Plug only one high-wattage appliance into each receptacle outlet at a time.



**NO Adapters** 



Don't let furniture, boxes, displays, inventory, rugs, flooring, etc. sit on or block electrical cords, junction boxes or electric panels. **Keep 36**" away from the front of an electric panel on column or wall



#### **Exhibitor Electrical Guidelines**

#### **NOT PERMITTED**

Two (2) prong extension cords are NOT permitted



Adapters (2 or 3 prong ) are not permitted





Damaged cords are not Permitted



Daisy chaining electrical cords is not permitted



**NOT PERMITTED** 

#### **PERMITTED**



## All extension cords MUST :

- be at least 14 gauge
- be UL Listed
- have 3 prongs



If your lighting or electronic devices only have two (2) prongs, these devices MUST be plugged into the proper 3 prong extension cord, surge protector, or directly into the outlet.





# **DULLES EXPO