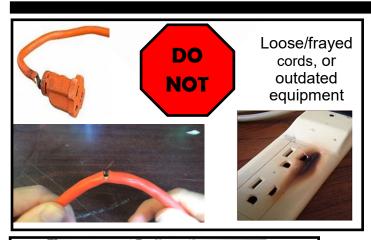

BY THE PUBLISHED DISMANTLE DATES AND TIMES.

AFTER THAT TIME, THEY ARE SUBJECT TO DISPOSAL AS ABANDONED ITEMS.

NO ITEMS ARE TO BE LEFT FOR PICK UP AT A LATER TIME.



# Electricity Do's and Don'ts

#### **USE UL Listed Surge Protectors only**

A surge protector is necessary and is required to be the equipment plugged into the buildings electric outlet. This prevents surges that may occur within a booth to be confined and not relocate down the electric stringer. Protect your equipment, your neighbor's equipment and the facilities equipment.





Extension Cords – Must be 14 gauge or higher, UL Listed and have (3) three prongs.



Recommend purchasing a surge protector with a cord 10' or longer, so it can reach further into your booth. Available on Amazon and at your local hardware store.







Piggyback or create a daisy chain of power strips, surge protectors, and extension cords. Do not plug in a power strip to a power strip or an extension cord to an extension cord. Only one extension cord may be plugged into a power strip, not multiple. Do not let surge protectors hang, instead install them on a flat surface (floor or back of display). Make sure cords are firmly attached.



Avoid overloading outlets. Plug only one high-wattage appliance into each receptacle outlet at a time.



**NO Adapters** 



Don't let furniture, boxes, displays, inventory, rugs, flooring, etc. sit on or block electrical cords, junction boxes or electric panels. **Keep 36**" away from the front of an electric panel on column or wall



#### **Exhibitor Electrical Guidelines**

#### **NOT PERMITTE