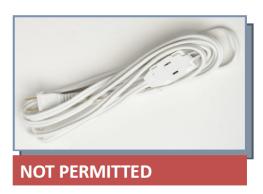

plug in a power strip to a power strip or an extension cord to an extension cord. Only one extension cord may be plugged into a power strip, not multiple. Do not let surge protectors hang, instead install them on a flat surface (floor or back of display). Make sure cords are firmly attached.



Avoid overloading outlets. Plug only one high-wattage appliance into each receptacle outlet at a time.



**NO Adapters** 



Don't let furniture, boxes, displays, inventory, rugs, flooring, etc. sit on or block electrical cords, junction boxes or electric panels. **Keep 36**" away from the front of an electric panel on column or wall



#### **Exhibitor Electrical Guidelines**

#### **NOT PERMITTED**

Two (2) prong extension cords are NOT permitted



Adapters (2 or 3 prong ) are not permitted





Damaged cords are not Permitted



Daisy chaining electrical cords is not permitted



**NOT PERMITTED** 

#### **PERMITTED**



## All extension cords MUST :

- be at least 14 gauge
- be UL Listed
- have 3 prongs



If your lighting or electronic devices only have two (2) prongs, these devices MUST be plugged into the proper 3 prong extension cord, surge protector, or directly into the outlet.





# **DULLES EXPO CENTER**EXHIBITOR RULES AND REGULATIONS

Dulles Expo Center would like to welcome you and wish you a successful event at our center. We would like to express to you that our staff and management is here to assist you in any way possible to insure a safe and prosperous show. Dulles Expo Center Management holds the rights to control and enforce all Rules and Regulations and all