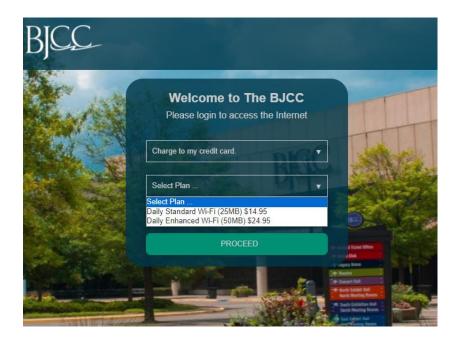

- 2. Select "Charge to my credit card option".
- 3. Select the bandwidth and daily rate you plan to purchase.

4. Check the "agree to the terms and conditions".

PRESS ROOM

PRESS ROOM

5. Click **PROCEED** as noted below.