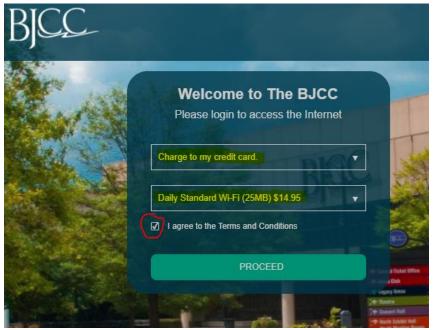

- 2. Select "Charge to my credit card option".
- 3. Select the bandwidth and daily rate you plan to purchase.

4. Check the "agree to the terms and conditions".

PRESS ROOM

PRESS ROOM

5. Click **PROCEED** as noted below.