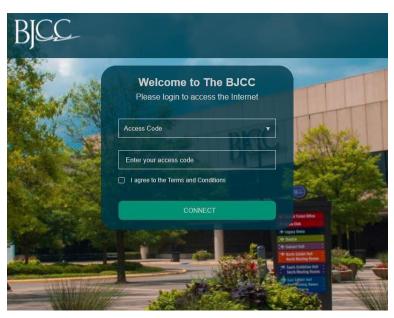

PRESS ROOM

Follow these easy steps to purchase Wireless access from your device.

- 1. Connect to BJCC WIFI network
  - a. You will be re-directed to this page below. If you are not directed to this page, open your browser (safari, chrome, or edge) and navigate to any website and that will prompt the page below