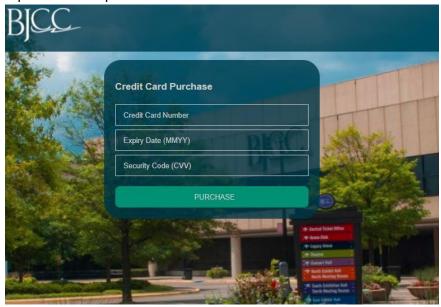

6. Input all the required credit card info then click **PURCHASE** as shown below.

7. Once the purchase is complete you will be authenticated to the internet.